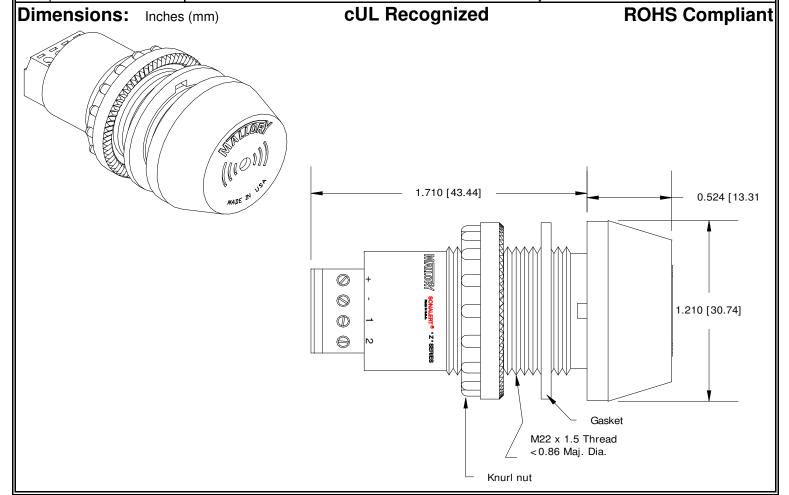

## MALLORY Mallory Sonalert Products, Inc. Part #: ZA016MDMT6 Sales Outline Drawing Revision: D

Specifications:

| Sound Level Category: | Medium                                                                        | Medium                                    | Medium                                    | Medium                                         |
|-----------------------|-------------------------------------------------------------------------------|-------------------------------------------|-------------------------------------------|------------------------------------------------|
| Mode of Operation:    | Continuous                                                                    | Slow Pulse @ 1 PPS                        | Fast Pulse @ 10 PPS                       | Siren Sweep 3.3 - 4 kHz @ 5 Sweeps per Sec.    |
| Loudness @ 2 FT:      | 75 to 85 dB(A) Typ.                                                           | 75 to 85 dB(A) Typ.                       | 75 to 85 dB(A) Typ.                       | 75 to 85 dB(A) Typ.                            |
| Pulse Rate (PPS):     |                                                                               | 1                                         | 10                                        | 5                                              |
| Frequency:            | 3900 ± 500 Hz                                                                 | 3900 ± 500 Hz                             | 3900 ± 500 Hz                             | 3.3 - 4 kHz                                    |
| Connection:           | "+" to Positive, "-" to<br>Ground                                             | "+" to Positive, "-" and "1"<br>to Ground | "+" to Positive, "-" and<br>"2" to Ground | "+" to Positive, "-", "1"<br>and "2" to Ground |
| Voltage Rating:       | 6 to 16 VDC                                                                   |                                           |                                           |                                                |
| Current Draw:         | 40mA MAX                                                                      |                                           |                                           |                                                |
| Housing Material:     | 6/6 Nylon, Color: Black                                                       |                                           |                                           |                                                |
| Storage Temperature:  | -40° to +80° C                                                                |                                           |                                           |                                                |
| Operating Temperature | -30° to +65° C                                                                |                                           |                                           |                                                |
| Panel Mounting:       | Recommended hole size is 22.5 mm. Thread front will fit standard 22.5mm hole. |                                           |                                           |                                                |
| Knurled Nut:          | Used to attach part to panel. The max recommended torque is 10 in-lbs.        |                                           |                                           |                                                |
| Weight (Typical):     | 28 g                                                                          |                                           |                                           |                                                |
| NEMA 3R,4X, & 12:     | Approved with use of ACC03.                                                   |                                           |                                           |                                                |
| Options:              | Please contact factory.                                                       |                                           |                                           |                                                |