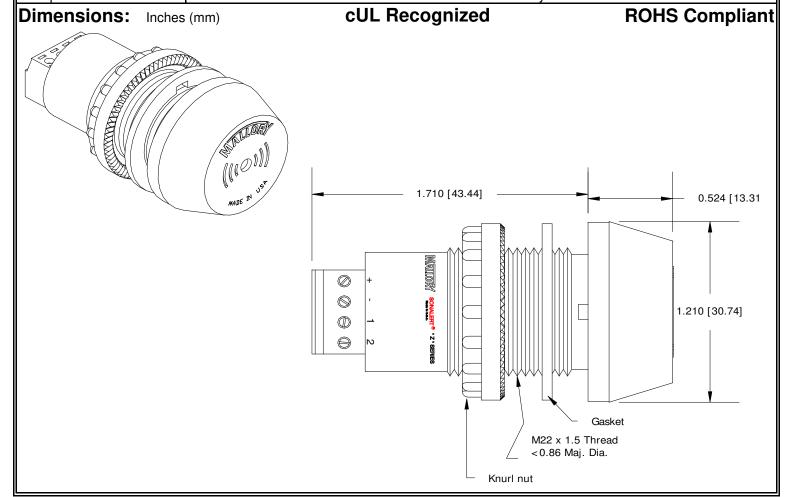

## MALLORY Mallory Sonalert Products, Inc. | Part #: ZA016MDMT7 Sales Outline Drawing | Revision: D

Specifications:

| Sound Level Category: | Medium                                                                        | Medium                                    | Medium                                    | Medium                                       |
|-----------------------|-------------------------------------------------------------------------------|-------------------------------------------|-------------------------------------------|----------------------------------------------|
| Mode of Operation:    | Continuous                                                                    | Slow Pulse @ 1 PPS                        | Fast Pulse @ 10 PPS                       | Siren Sweep 3.15 - 4 kHz @ 2 Sweeps per Sec. |
| Loudness @ 2 FT:      | 75 to 85 dB(A) Typ.                                                           | 75 to 85 dB(A) Typ.                       | 75 to 85 dB(A) Typ.                       | 75 to 85 dB(A) Typ.                          |
| Pulse Rate (PPS):     |                                                                               | 1                                         | 10                                        | 2                                            |
| Frequency:            | 3900 ± 500 Hz                                                                 | 3900 ± 500 Hz                             | 3900 ± 500 Hz                             | 3.3 - 4kHz                                   |
| Connection:           | "+" to Positive, "-" to<br>Ground                                             | "+" to Positive, "-" and "1"<br>to Ground | "+" to Positive, "-" and<br>"2" to Ground | "+" to Positive, "-", "1" and "2" to Ground  |
| Voltage Rating:       | 6 to 16 VDC                                                                   |                                           |                                           |                                              |
| Current Draw:         | 40mA MAX                                                                      |                                           |                                           |                                              |
| Housing Material:     | 6/6 Nylon, Color: Black                                                       |                                           |                                           |                                              |
| Storage Temperature:  | -40° to +80° C                                                                |                                           |                                           |                                              |
| Operating Temperature | -30° to +65° C                                                                |                                           |                                           |                                              |
| Panel Mounting:       | Recommended hole size is 22.5 mm. Thread front will fit standard 22.5mm hole. |                                           |                                           |                                              |
| Knurled Nut:          | Used to attach part to panel. The max recommended torque is 10 in-lbs.        |                                           |                                           |                                              |
| Weight (Typical):     | 28 g                                                                          |                                           |                                           |                                              |
| NEMA 3R,4X, & 12:     | Approved with use of ACC03.                                                   |                                           |                                           |                                              |
| Options:              | Please contact factory.                                                       |                                           |                                           |                                              |