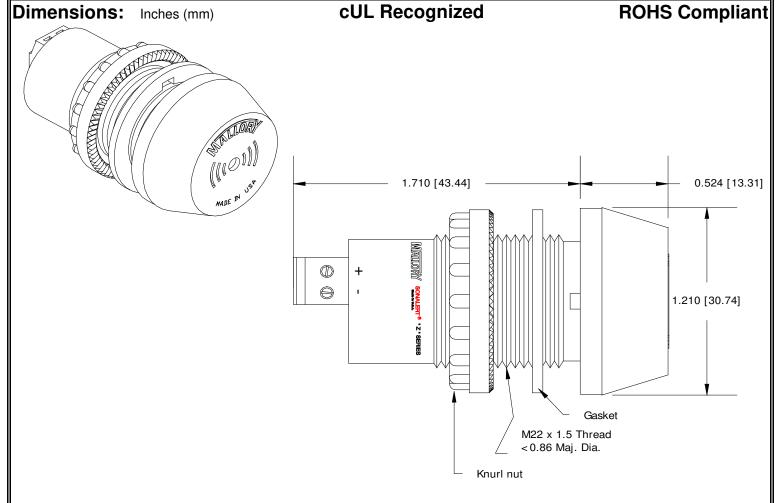

## MALLORY Mallory Sonalert Products, Inc. Part #: **Sales Outline Drawing** Revision:

ZA016MDSR9

Specifications:

| Sound Level Category  | Medium                                                                        |
|-----------------------|-------------------------------------------------------------------------------|
| Mode of Operation     | Siren Sweep 3.15 - 4 kHz @ 2 Sweeps per Sec.                                  |
| Voltage Rating        | 6 to 16 VDC                                                                   |
| Frequency             | 3900 ± 500 Hz                                                                 |
| Loudness @ 2 FT       | 75 to 85 dB(A) Typ.                                                           |
| Current Draw          | 40mA MAX                                                                      |
| Housing Material      | 6/6 Nylon, Color: Black                                                       |
| Storage Temperature   | -40° to +80° C                                                                |
| Operating Temperature | -30° to +65° C                                                                |
| Panel Mounting        | Recommended hole size is 22.5 mm. Thread front will fit standard 22.5mm hole. |
| Knurled Nut           | Used to attach part to panel. The max recommended torque is 10 in-lbs.        |
| Weight (Typical)      | 28 g                                                                          |
| NEMA 3R,4X, & 12      | Approved with use of included gasket.                                         |
| Options               | Please contact factory.                                                       |