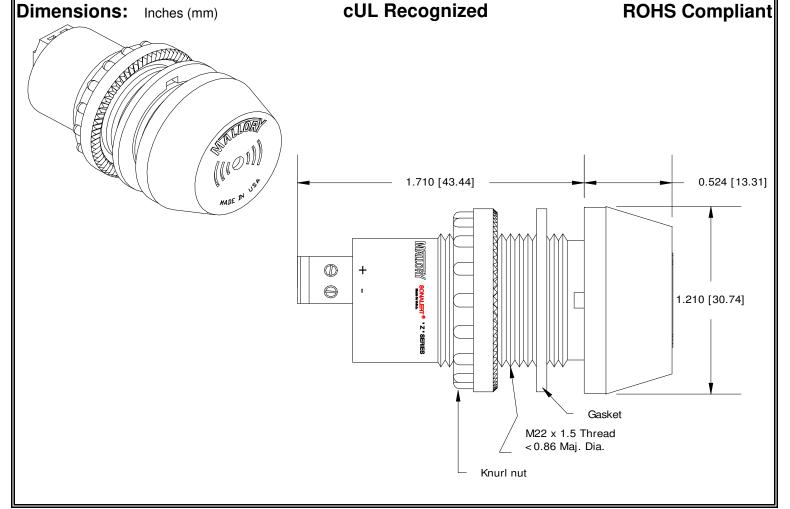

## MALLORY Mallory Sonalert Products,Inc. Part #: Z Sales Outline Drawing

Part #: ZA016MDSS1

Specifications:

| Sound Level Category  | Medium                                                                        |
|-----------------------|-------------------------------------------------------------------------------|
| Mode of Operation     | 1 Min On-Time Continuous                                                      |
| Voltage Rating        | 6 to 16 VDC                                                                   |
| Frequency             | 3900 ± 500 Hz                                                                 |
| Loudness @ 2 FT       | 75 to 85 dB(A) Typ.                                                           |
| Current Draw          | 40mA MAX                                                                      |
| Housing Material      | 6/6 Nylon, Color: Black                                                       |
| Storage Temperature   | -40° to +80° C                                                                |
| Operating Temperature | -30° to +65° C                                                                |
| Panel Mounting        | Recommended hole size is 22.5 mm. Thread front will fit standard 22.5mm hole. |
| Knurled Nut           | Used to attach part to panel. The max recommended torque is 10 in-lbs.        |
| Weight (Typical)      | 28 g                                                                          |
| NEMA 3R,4X, & 12      | Approved with use of included gasket.                                         |
| Options               | Please contact factory.                                                       |