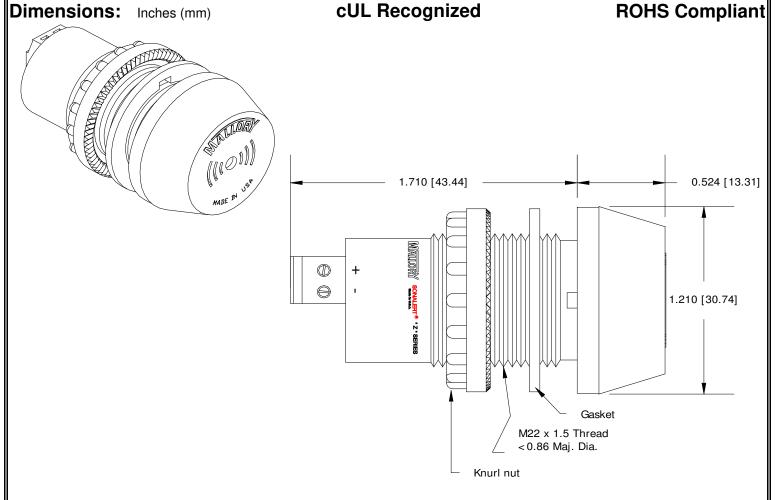

## MALLORY Mallory Sonalert Products, Inc. Part #: **Sales Outline Drawing** Revision:

ZA016SDCM1

Specifications:

| Sound Level Category  | Soft                                                                          |
|-----------------------|-------------------------------------------------------------------------------|
| Mode of Operation     | Chime @ Once per 3 Seconds                                                    |
| Voltage Rating        | 6 to 16 VDC                                                                   |
| Frequency             | 3900 ± 500 Hz                                                                 |
| Loudness @ 2 FT       | 65 to 75 dB(A) Typ.                                                           |
| Current Draw          | 40mA MAX                                                                      |
| Housing Material      | 6/6 Nylon, Color: Black                                                       |
| Storage Temperature   | -40° to +80° C                                                                |
| Operating Temperature | -30° to +65° C                                                                |
| Panel Mounting        | Recommended hole size is 22.5 mm. Thread front will fit standard 22.5mm hole. |
| Knurled Nut           | Used to attach part to panel. The max recommended torque is 10 in-lbs.        |
| Weight (Typical)      | 28 g                                                                          |
| NEMA 3R,4X, & 12      | Approved with use of included gasket.                                         |
| Options               | Please contact factory.                                                       |
|                       |                                                                               |