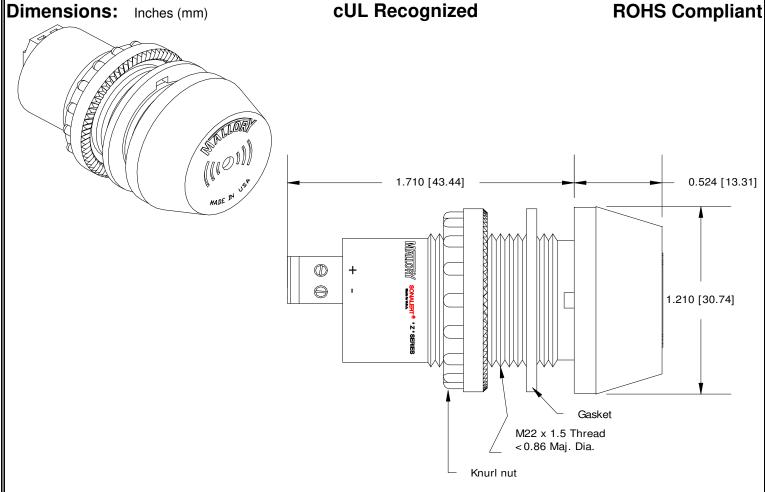

## MALLORY Mallory Sonalert Products, Inc. | Part #: ZA016SDDL1 Sales Outline Drawing | Revision: C

## Specifications:

| Sound Level Category  | Soft                                                                          |
|-----------------------|-------------------------------------------------------------------------------|
| Mode of Operation     | 10 Sec On-Delay Continuous                                                    |
| Voltage Rating        | 6 to 16 VDC                                                                   |
| Frequency             | 3900 ± 500 Hz                                                                 |
| Loudness @ 2 FT       | 65 to 75 dB(A) Typ.                                                           |
| Current Draw          | 40mA MAX                                                                      |
| Housing Material      | 6/6 Nylon, Color: Black                                                       |
| Storage Temperature   | -40° to +80° C                                                                |
| Operating Temperature | -30° to +65° C                                                                |
| Panel Mounting        | Recommended hole size is 22.5 mm. Thread front will fit standard 22.5mm hole. |
| Knurled Nut           | Used to attach part to panel. The max recommended torque is 10 in-lbs.        |
| Weight (Typical)      | 28 g                                                                          |
| NEMA 3R,4X, & 12      | Approved with use of included gasket.                                         |
| Options               | Please contact factory.                                                       |
|                       |                                                                               |