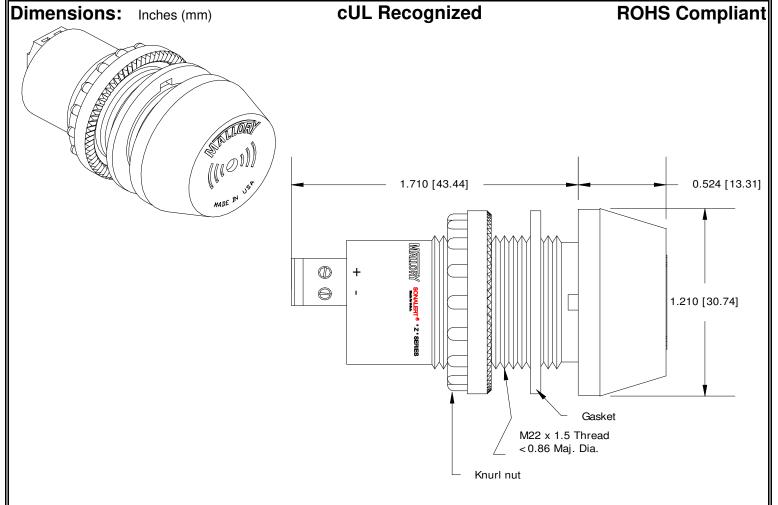

## MALLORY Mallory Sonalert Products, Inc. Part #: ZA016SDDT7 Sales Outline Drawing Revision: D

Specifications:

| Sound Level Category  | Soft                                                                          |
|-----------------------|-------------------------------------------------------------------------------|
| Mode of Operation     | Dual Tone 3.8 - 3.7 kHz @ 7 WPS                                               |
| Voltage Rating        | 6 to 16 VDC                                                                   |
| Frequency             | 3900 ± 500 Hz                                                                 |
| Loudness @ 2 FT       | 65 to 75 dB(A) Typ.                                                           |
| Current Draw          | 40mA MAX                                                                      |
| Housing Material      | 6/6 Nylon, Color: Black                                                       |
| Storage Temperature   | -40° to +80° C                                                                |
| Operating Temperature | -30° to +65° C                                                                |
| Panel Mounting        | Recommended hole size is 22.5 mm. Thread front will fit standard 22.5mm hole. |
| Knurled Nut           | Used to attach part to panel. The max recommended torque is 10 in-lbs.        |
| Weight (Typical)      | 28 g                                                                          |
| NEMA 3R,4X, & 12      | Approved with use of included gasket.                                         |
| Options               | Please contact factory.                                                       |