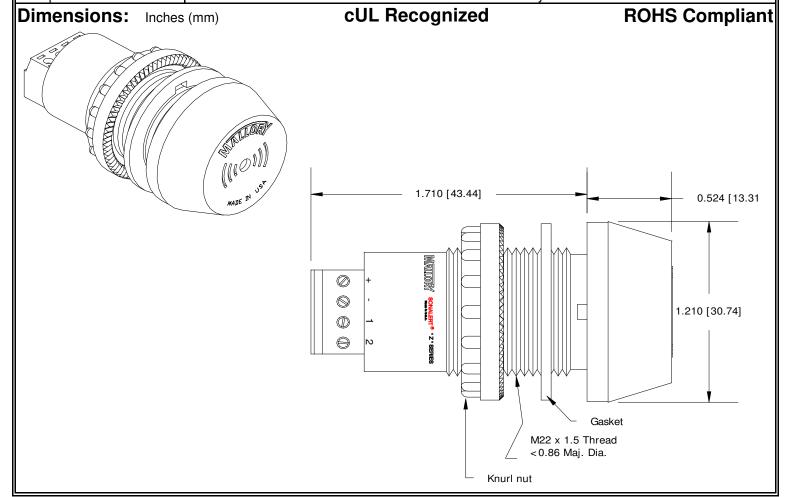

## MALLORY Mallory Sonalert Products, Inc. Part #: ZA016SDMT6 Sales Outline Drawing Revision: D

Specifications:

| Sound Level Category: | Soft                                                                          | Soft                                      | Soft                                      | Soft                                        |
|-----------------------|-------------------------------------------------------------------------------|-------------------------------------------|-------------------------------------------|---------------------------------------------|
| Mode of Operation:    | Continuous                                                                    | Slow Pulse @ 1 PPS                        | Fast Pulse @ 10 PPS                       | Siren Sweep 3.3 - 4 kHz @ 5 Sweeps per Sec. |
| Loudness @ 2 FT:      | 65 to 75 dB(A) Typ.                                                           | 65 to 75 dB(A) Typ.                       | 65 to 75 dB(A) Typ.                       | 65 to 75 dB(A) Typ.                         |
| Pulse Rate (PPS):     |                                                                               | 1                                         | 10                                        | 5                                           |
| Frequency:            | 3900 ± 500 Hz                                                                 | 3900 ± 500 Hz                             | 3900 ± 500 Hz                             | 3.3 - 4 kHz                                 |
| Connection:           | "+" to Positive, "-" to<br>Ground                                             | "+" to Positive, "-" and "1"<br>to Ground | "+" to Positive, "-" and<br>"2" to Ground | "+" to Positive, "-", "1" and "2" to Ground |
| Voltage Rating:       | 6 to 16 VDC                                                                   |                                           |                                           |                                             |
| Current Draw:         | 40mA MAX                                                                      |                                           |                                           |                                             |
| Housing Material:     | 6/6 Nylon, Color: Black                                                       |                                           |                                           |                                             |
| Storage Temperature:  | -40° to +80° C                                                                |                                           |                                           |                                             |
| Operating Temperature | -30° to +65° C                                                                |                                           |                                           |                                             |
| Panel Mounting:       | Recommended hole size is 22.5 mm. Thread front will fit standard 22.5mm hole. |                                           |                                           |                                             |
| Knurled Nut:          | Used to attach part to panel. The max recommended torque is 10 in-lbs.        |                                           |                                           |                                             |
| Weight (Typical):     | 28 g                                                                          |                                           |                                           |                                             |
| NEMA 3R,4X, & 12:     | Approved with use of ACC03.                                                   |                                           |                                           |                                             |
| Options:              | Please contact factory.                                                       |                                           |                                           |                                             |