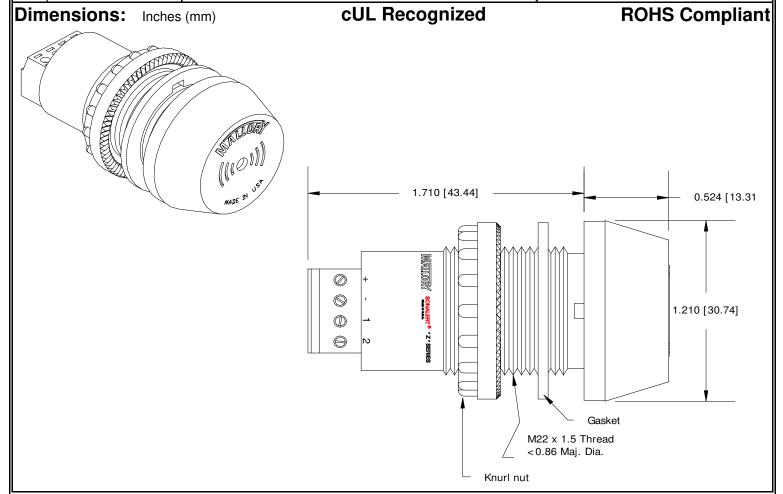

## MALLORY Mallory Sonalert Products, Inc. | Part #: ZA016SDMT7 | Sales Outline Drawing | Revision: D

Specifications:

| Sound Level Category: | Soft                                                                          | Soft                                      | Soft                                      | Soft                                         |
|-----------------------|-------------------------------------------------------------------------------|-------------------------------------------|-------------------------------------------|----------------------------------------------|
| Mode of Operation:    | Continuous                                                                    | Slow Pulse @ 1 PPS                        | Fast Pulse @ 10 PPS                       | Siren Sweep 3.15 - 4 kHz @ 2 Sweeps per Sec. |
| Loudness @ 2 FT:      | 65 to 75 dB(A) Typ.                                                           | 65 to 75 dB(A) Typ.                       | 65 to 75 dB(A) Typ.                       | 65 to 75 dB(A) Typ.                          |
| Pulse Rate (PPS):     |                                                                               | 1                                         | 10                                        | 2                                            |
| Frequency:            | 3900 ± 500 Hz                                                                 | 3900 ± 500 Hz                             | 3900 ± 500 Hz                             | 3.3 - 4kHz                                   |
| Connection:           | "+" to Positive, "-" to<br>Ground                                             | "+" to Positive, "-" and "1"<br>to Ground | "+" to Positive, "-" and<br>"2" to Ground | "+" to Positive, "-", "1" and "2" to Ground  |
| Voltage Rating:       | 6 to 16 VDC                                                                   |                                           |                                           |                                              |
| Current Draw:         | 40mA MAX                                                                      |                                           |                                           |                                              |
| Housing Material:     | 6/6 Nylon, Color: Black                                                       |                                           |                                           |                                              |
| Storage Temperature:  | -40° to +80° C                                                                |                                           |                                           |                                              |
| Operating Temperature | -30° to +65° C                                                                |                                           |                                           |                                              |
| Panel Mounting:       | Recommended hole size is 22.5 mm. Thread front will fit standard 22.5mm hole. |                                           |                                           |                                              |
| Knurled Nut:          | Used to attach part to panel. The max recommended torque is 10 in-lbs.        |                                           |                                           |                                              |
| Weight (Typical):     | 28 g                                                                          |                                           |                                           |                                              |
| NEMA 3R,4X, & 12:     | Approved with use of ACC03.                                                   |                                           |                                           |                                              |
| Options:              | Please contact factory.                                                       |                                           |                                           |                                              |