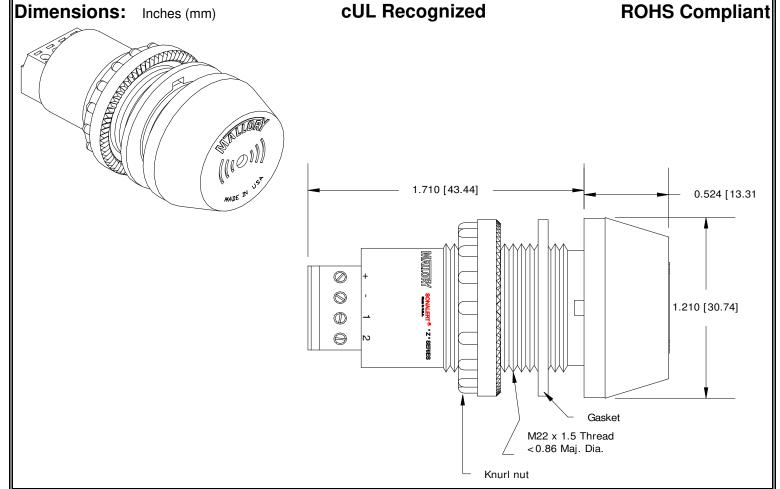

## MALLORY Mallory Sonalert Products, Inc. Part #: Sales Outline Drawing Revision:

**ZA016SDMT8** 

Specifications:

| Sound Level Category: | Soft                                                                          | Soft                         | Soft                          | Soft                                 |
|-----------------------|-------------------------------------------------------------------------------|------------------------------|-------------------------------|--------------------------------------|
| Mode of Operation:    | Continuous                                                                    | Fast Pulse @ 10 PPS          | Chime @ Once per 3<br>Seconds | Dual Tone 4.0 - 3.9 kHz<br>@ 1.5 WPS |
| Loudness @ 2 FT:      | 65 to 75 dB(A) Typ.                                                           | 65 to 75 dB(A) Typ.          | 65 to 75 dB(A) Typ.           | 65 to 75 dB(A) Typ.                  |
| Pulse Rate (PPS):     |                                                                               | 10                           | 0.33                          | 1.5                                  |
| Frequency:            | 3900 ± 500 Hz                                                                 | 3900 ± 500 Hz                | 3700 ± 500 Hz                 | 3700 ± 500 Hz                        |
| Connection:           | "+" to Positive, "-" to                                                       | "+" to Positive, "-" and "1" | "+" to Positive, "-" and      | "+" to Positive, "-", "1"            |
|                       | Ground                                                                        | to Ground                    | "2" to Ground                 | and "2" to Ground                    |
| Voltage Rating:       | 6 to 16 VDC                                                                   |                              |                               |                                      |
| Current Draw:         | 40mA MAX                                                                      |                              |                               |                                      |
| Housing Material:     | 6/6 Nylon, Color: Black                                                       |                              |                               |                                      |
| Storage Temperature:  | -40° to +80° C                                                                |                              |                               |                                      |
| Operating Temperature | -30° to +65° C                                                                |                              |                               |                                      |
| Panel Mounting:       | Recommended hole size is 22.5 mm. Thread front will fit standard 22.5mm hole. |                              |                               |                                      |
| Knurled Nut:          | Used to attach part to panel. The max recommended torque is 10 in-lbs.        |                              |                               |                                      |
| Weight (Typical):     | 28 g                                                                          |                              |                               |                                      |
| NEMA 3R,4X, & 12:     | Approved with use of ACC03.                                                   |                              |                               |                                      |
| Options:              | Please contact factory.                                                       |                              |                               |                                      |