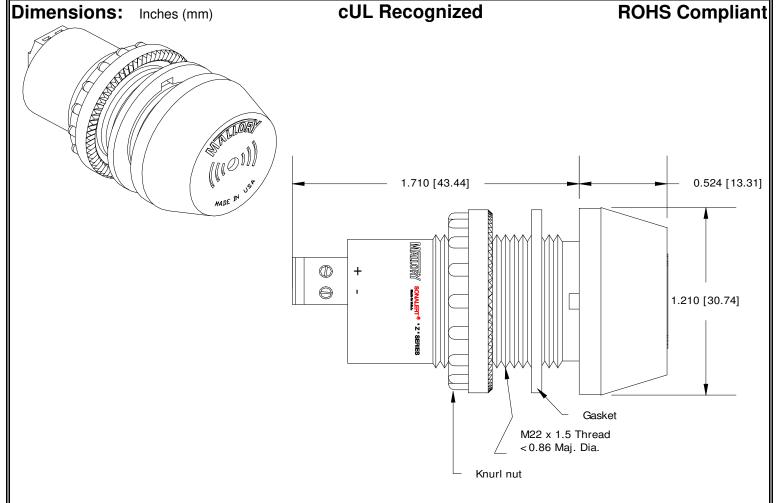

## MALLORY Mallory Sonalert Products, Inc. Part #: **Sales Outline Drawing** Revision:

ZA016SDSR8

Specifications:

| Sound Level Category  | Soft                                                                          |
|-----------------------|-------------------------------------------------------------------------------|
| Mode of Operation     | Siren Sweep 3.3 - 4 kHz @ 5 Sweeps per Sec.                                   |
| Voltage Rating        | 6 to 16 VDC                                                                   |
| Frequency             | 3900 ± 500 Hz                                                                 |
| Loudness @ 2 FT       | 65 to 75 dB(A) Typ.                                                           |
| Current Draw          | 40mA MAX                                                                      |
| Housing Material      | 6/6 Nylon, Color: Black                                                       |
| Storage Temperature   | -40° to +80° C                                                                |
| Operating Temperature | -30° to +65° C                                                                |
| Panel Mounting        | Recommended hole size is 22.5 mm. Thread front will fit standard 22.5mm hole. |
| Knurled Nut           | Used to attach part to panel. The max recommended torque is 10 in-lbs.        |
| Weight (Typical)      | 28 g                                                                          |
| NEMA 3R,4X, & 12      | Approved with use of included gasket.                                         |
| Options               | Please contact factory.                                                       |