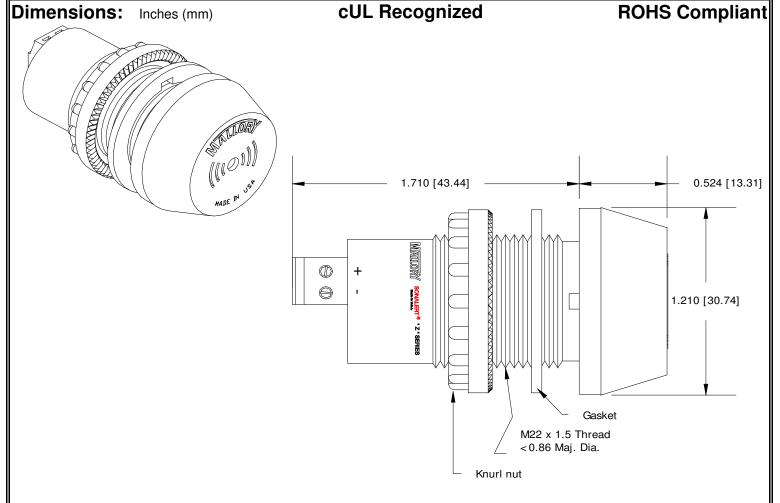

## MALLORY Mallory Sonalert Products, Inc. | Part #: ZA016SDSR9 | Sales Outline Drawing | Revision: D

Specifications:

| Sound Level Category  | Soft                                                                          |
|-----------------------|-------------------------------------------------------------------------------|
| Mode of Operation     | Siren Sweep 3.15 - 4 kHz @ 2 Sweeps per Sec.                                  |
| Voltage Rating        | 6 to 16 VDC                                                                   |
| Frequency             | 3900 ± 500 Hz                                                                 |
| Loudness @ 2 FT       | 65 to 75 dB(A) Typ.                                                           |
| Current Draw          | 40mA MAX                                                                      |
| Housing Material      | 6/6 Nylon, Color: Black                                                       |
| Storage Temperature   | -40° to +80° C                                                                |
| Operating Temperature | -30° to +65° C                                                                |
| Panel Mounting        | Recommended hole size is 22.5 mm. Thread front will fit standard 22.5mm hole. |
| Knurled Nut           | Used to attach part to panel. The max recommended torque is 10 in-lbs.        |
| Weight (Typical)      | 28 g                                                                          |
| NEMA 3R,4X, & 12      | Approved with use of included gasket.                                         |
| Options               | Please contact factory.                                                       |