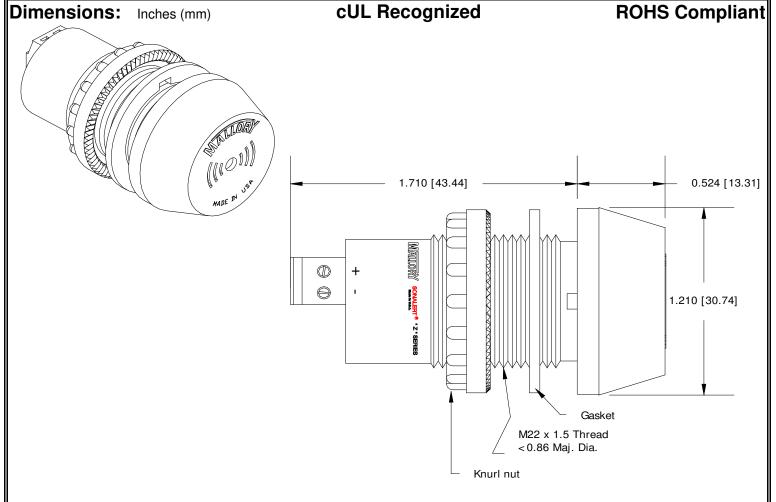

## MALLORY Mallory Sonalert Products,Inc. Part #: Z

Part #: ZA016SDSU2

Revision:

Specifications:

| Sound Level Category  | Soft                                                                          |
|-----------------------|-------------------------------------------------------------------------------|
| Mode of Operation     | Fast Speed Up @ 0.5 -8 PPS in 30 Seconds                                      |
| Voltage Rating        | 6 to 16 VDC                                                                   |
| Frequency             | 3900 ± 500 Hz                                                                 |
| Loudness @ 2 FT       | 65 to 75 dB(A) Typ.                                                           |
| Current Draw          | 40mA MAX                                                                      |
| Housing Material      | 6/6 Nylon, Color: Black                                                       |
| Storage Temperature   | -40° to +80° C                                                                |
| Operating Temperature | -30° to +65° C                                                                |
| Panel Mounting        | Recommended hole size is 22.5 mm. Thread front will fit standard 22.5mm hole. |
| Knurled Nut           | Used to attach part to panel. The max recommended torque is 10 in-lbs.        |
| Weight (Typical)      | 28 g                                                                          |
| NEMA 3R,4X, & 12      | Approved with use of included gasket.                                         |
| Options               | Please contact factory.                                                       |