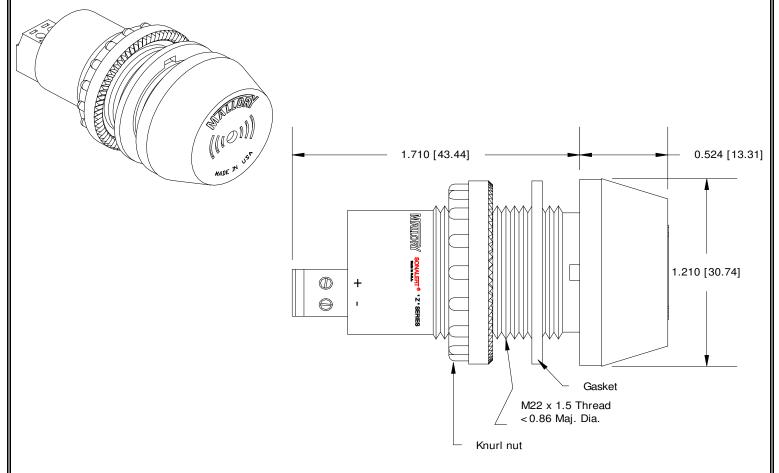

## MALLORY Mallory Sonalert Products, Inc. Part #: Sales Outline Drawing Revision:

ZA028LACM1

## Specifications:

| Sound Level Category  | Loud                                                                          |
|-----------------------|-------------------------------------------------------------------------------|
| Mode of Operation     | Chime @ Once per 3 Seconds                                                    |
| Voltage Rating        | 16 to 28 VAC/DC                                                               |
| Frequency             | 3900 ± 500 Hz                                                                 |
| Loudness @ 2 FT       | 85 to 95 dB(A) Typ.                                                           |
| Current Draw          | 40mA MAX                                                                      |
| Housing Material      | 6/6 Nylon, Color: Black                                                       |
| Storage Temperature   | -40° to +80° C                                                                |
| Operating Temperature | -30° to +65° C                                                                |
| Panel Mounting        | Recommended hole size is 22.5 mm. Thread front will fit standard 22.5mm hole. |
| Knurled Nut           | Used to attach part to panel. The max recommended torque is 10 in-lbs.        |
| Weight (Typical)      | 28 g                                                                          |
| NEMA 3R,4X, & 12      | Approved with use of included gasket.                                         |
| cUL Recognition       | cUL Recognized                                                                |
| Options               | Please contact factory.                                                       |
|                       |                                                                               |

**Dimensions:** Inches (mm) **cUL** Recognized **ROHS Compliant** 