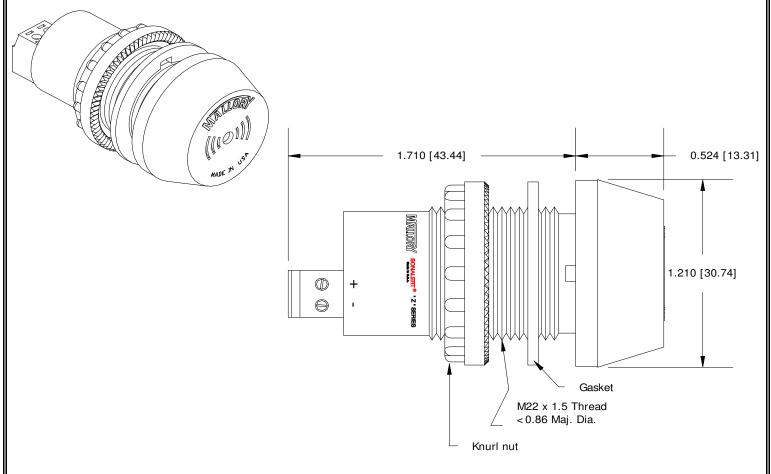

## MALLORY Mallory Sonalert Products, Inc. Part #: **ZA028LAPS1 Sales Outline Drawing** Revision:

## Specifications:

| Sound Level Category  | Loud                                                                          |
|-----------------------|-------------------------------------------------------------------------------|
| Mode of Operation     | Short Beep @ 1 PPS, 10% Duty Cycle                                            |
| Voltage Rating        | 16 to 28 VAC/DC                                                               |
| Frequency             | 3900 ± 500 Hz                                                                 |
| Loudness @ 2 FT       | 85 to 95 dB(A) Typ.                                                           |
| Current Draw          | 40mA MAX                                                                      |
| Housing Material      | 6/6 Nylon, Color: Black                                                       |
| Storage Temperature   | -40° to +80° C                                                                |
| Operating Temperature | -30° to +65° C                                                                |
| Panel Mounting        | Recommended hole size is 22.5 mm. Thread front will fit standard 22.5mm hole. |
| Knurled Nut           | Used to attach part to panel. The max recommended torque is 10 in-lbs.        |
| Weight (Typical)      | 28 g                                                                          |
| NEMA 3R,4X, & 12      | Approved with use of included gasket.                                         |
| cUL Recognition       | cUL Recognized                                                                |
| Options               | Please contact factory.                                                       |
|                       |                                                                               |

**cUL** Recognized **ROHS Compliant Dimensions:** Inches (mm)