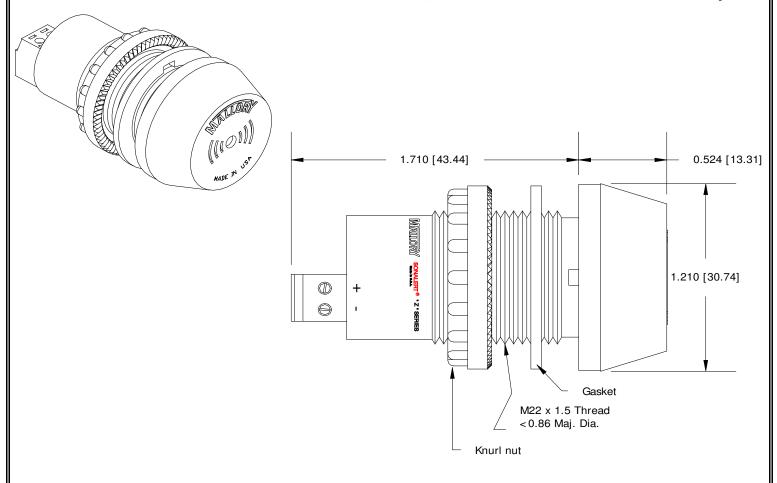

#### MALLORY Mallory Sonalert Products, Inc. Part #: **Sales Outline Drawing** Revision:

ZA028LASR9

## Specifications:

| Sound Level Category  | Loud                                                                          |
|-----------------------|-------------------------------------------------------------------------------|
| Mode of Operation     | Siren Sweep 3.15 - 4 kHz @ 2 Sweeps per Sec.                                  |
| Voltage Rating        | 16 to 28 VAC/DC                                                               |
| Frequency             | 3900 ± 500 Hz                                                                 |
| Loudness @ 2 FT       | 85 to 95 dB(A) Typ.                                                           |
| Current Draw          | 40mA MAX                                                                      |
| Housing Material      | 6/6 Nylon, Color: Black                                                       |
| Storage Temperature   | -40° to +80° C                                                                |
| Operating Temperature | -30° to +65° C                                                                |
| Panel Mounting        | Recommended hole size is 22.5 mm. Thread front will fit standard 22.5mm hole. |
| Knurled Nut           | Used to attach part to panel. The max recommended torque is 10 in-lbs.        |
| Weight (Typical)      | 28 g                                                                          |
| NEMA 3R,4X, & 12      | Approved with use of included gasket.                                         |
| cUL Recognition       | cUL Recognized                                                                |
| Options               | Please contact factory.                                                       |
|                       |                                                                               |

**Dimensions:** Inches (mm)