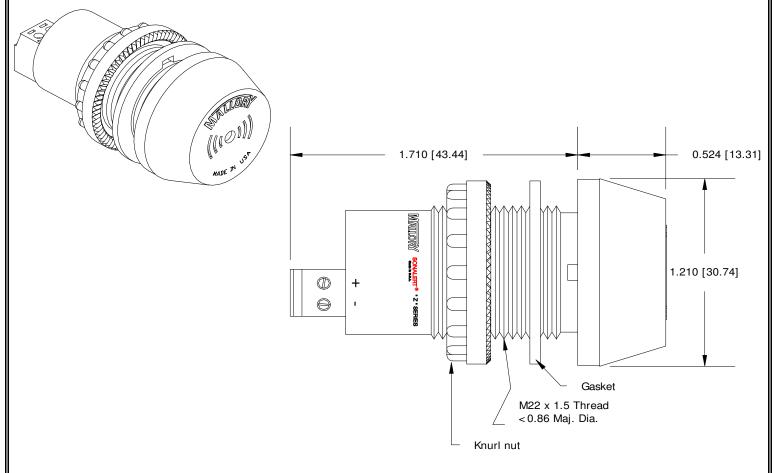

## MALLORY Mallory Sonalert Products, Inc. | Part #: ZA028LASS1 | Sales Outline Drawing | Revision: C

## Specifications:

| Sound Level Category  | Loud                                                                          |
|-----------------------|-------------------------------------------------------------------------------|
| Mode of Operation     | 1 Min On-Time Continuous                                                      |
| Voltage Rating        | 16 to 28 VAC/DC                                                               |
| Frequency             | 3900 ± 500 Hz                                                                 |
| Loudness @ 2 FT       | 85 to 95 dB(A) Typ.                                                           |
| Current Draw          | 40mA MAX                                                                      |
| Housing Material      | 6/6 Nylon, Color: Black                                                       |
| Storage Temperature   | -40° to +80° C                                                                |
| Operating Temperature | -30° to +65° C                                                                |
| Panel Mounting        | Recommended hole size is 22.5 mm. Thread front will fit standard 22.5mm hole. |
| Knurled Nut           | Used to attach part to panel. The max recommended torque is 10 in-lbs.        |
| Weight (Typical)      | 28 g                                                                          |
| NEMA 3R,4X, & 12      | Approved with use of included gasket.                                         |
| cUL Recognition       | cUL Recognized                                                                |
| Options               | Please contact factory.                                                       |
|                       |                                                                               |

Dimensions: Inches (mm) cUL Recognized ROHS Compliant