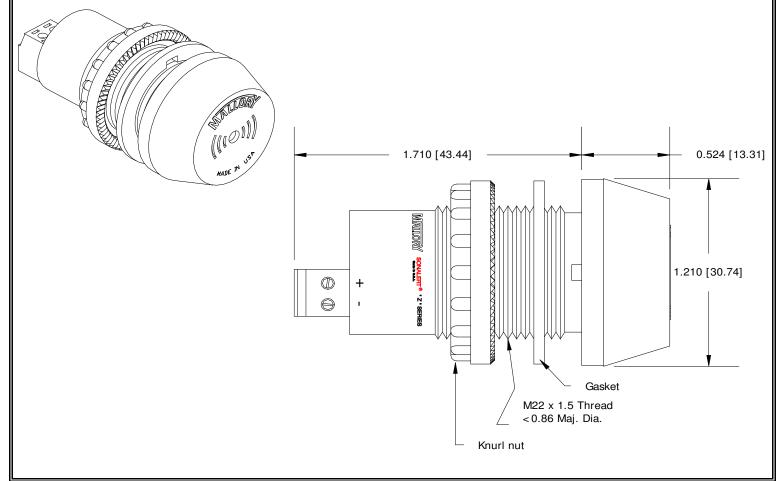

## MALLORY Mallory Sonalert Products, Inc. Part #: Z

Part #: ZA028LASU2

Specifications:

| Sound Level Category  | Loud                                                                          |
|-----------------------|-------------------------------------------------------------------------------|
| Mode of Operation     | Fast Speed Up @ 0.5 -8 PPS in 30 Seconds                                      |
| Voltage Rating        | 16 to 28 VAC/DC                                                               |
| Frequency             | 3900 ± 500 Hz                                                                 |
| Loudness @ 2 FT       | 85 to 95 dB(A) Typ.                                                           |
| Current Draw          | 40mA MAX                                                                      |
| Housing Material      | 6/6 Nylon, Color: Black                                                       |
| Storage Temperature   | -40° to +80° C                                                                |
| Operating Temperature | -30° to +65° C                                                                |
| Panel Mounting        | Recommended hole size is 22.5 mm. Thread front will fit standard 22.5mm hole. |
| Knurled Nut           | Used to attach part to panel. The max recommended torque is 10 in-lbs.        |
| Weight (Typical)      | 28 g                                                                          |
| NEMA 3R,4X, & 12      | Approved with use of included gasket.                                         |
| cUL Recognition       | cUL Recognized                                                                |
| Options               | Please contact factory.                                                       |
|                       |                                                                               |

Dimensions: Inches (mm) cUL Recognized ROHS Compliant