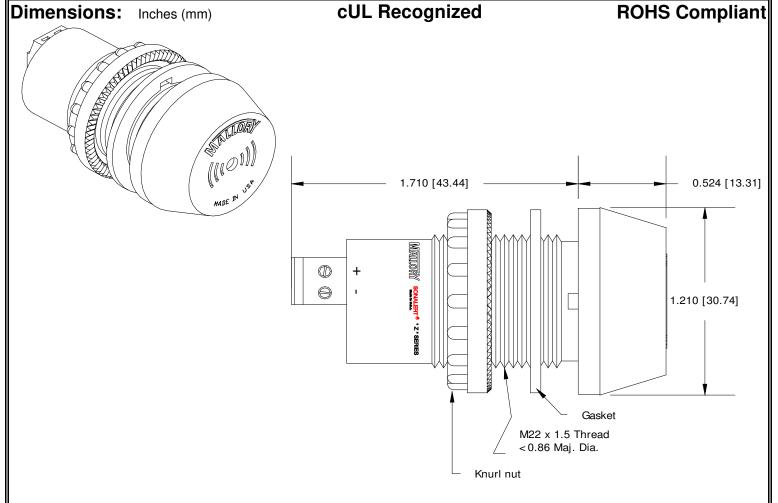

## MALLORY Mallory Sonalert Products, Inc. Part #: ZA028LDDL1 Sales Outline Drawing Revision: C

Specifications:

| Sound Level Category  | Loud                                                                          |
|-----------------------|-------------------------------------------------------------------------------|
| Mode of Operation     | 10 Sec On-Delay Continuous                                                    |
| Voltage Rating        | 16 to 28 VDC                                                                  |
| Frequency             | 3900 ± 500 Hz                                                                 |
| Loudness @ 2 FT       | 85 to 95 dB(A) Typ.                                                           |
| Current Draw          | 40mA MAX                                                                      |
| Housing Material      | 6/6 Nylon, Color: Black                                                       |
| Storage Temperature   | -40° to +80° C                                                                |
| Operating Temperature | -30° to +65° C                                                                |
| Panel Mounting        | Recommended hole size is 22.5 mm. Thread front will fit standard 22.5mm hole. |
| Knurled Nut           | Used to attach part to panel. The max recommended torque is 10 in-lbs.        |
| Weight (Typical)      | 28 g                                                                          |
| NEMA 3R,4X, & 12      | Approved with use of included gasket.                                         |
| Options               | Please contact factory.                                                       |