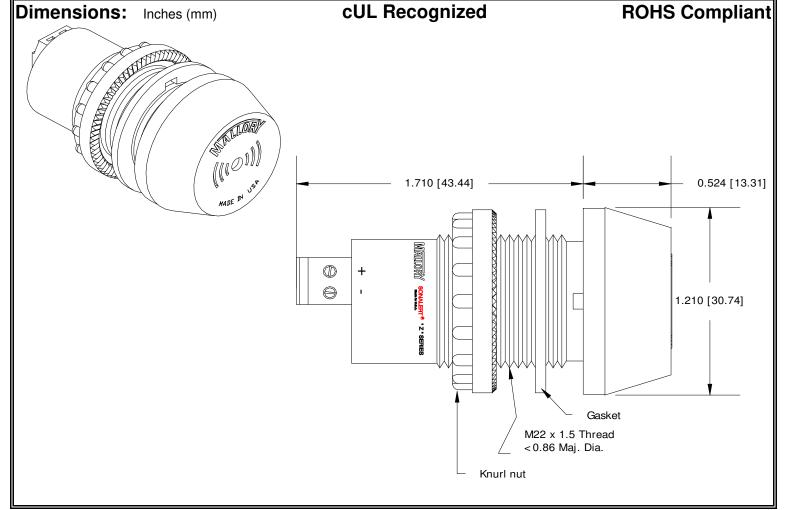

## MALLORY Mallory Sonalert Products, Inc. | Part #: ZA028LDDT7 | Sales Outline Drawing | Revision: C

Specifications:

| Sound Level Category  | Loud                                                                          |
|-----------------------|-------------------------------------------------------------------------------|
| Mode of Operation     | Dual Tone 3.8 - 3.7 kHz @ 7 WPS                                               |
| Voltage Rating        | 16 to 28 VDC                                                                  |
| Frequency             | 3900 ± 500 Hz                                                                 |
| Loudness @ 2 FT       | 85 to 95 dB(A) Typ.                                                           |
| Current Draw          | 40mA MAX                                                                      |
| Housing Material      | 6/6 Nylon, Color: Black                                                       |
| Storage Temperature   | -40° to +80° C                                                                |
| Operating Temperature | -30° to +65° C                                                                |
| Panel Mounting        | Recommended hole size is 22.5 mm. Thread front will fit standard 22.5mm hole. |
| Knurled Nut           | Used to attach part to panel. The max recommended torque is 10 in-lbs.        |
| Weight (Typical)      | 28 g                                                                          |
| NEMA 3R,4X, & 12      | Approved with use of included gasket.                                         |
| Options               | Please contact factory.                                                       |