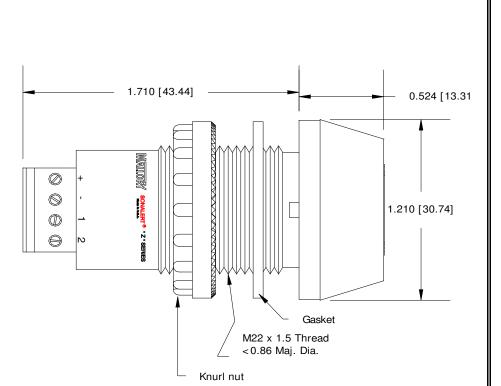

#### Specifications:

| Sound Level Category:                 | Loud                                                                          | Loud                                      | Loud                                      | Loud                                           |
|---------------------------------------|-------------------------------------------------------------------------------|-------------------------------------------|-------------------------------------------|------------------------------------------------|
| Mode of Operation:                    | Continuous                                                                    | Slow Pulse @ 1 PPS                        | Fast Pulse @ 10 PPS                       | Dual Tone 4.0 - 3.9 kHz<br>@ 1.5 WPS           |
| Loudness @ 2 FT:                      | 85 to 95 dB(A) Typ.                                                           | 85 to 95 dB(A) Typ.                       | 85 to 95 dB(A) Typ.                       | 85 to 95 dB(A) Typ.                            |
| Pulse Rate (PPS):                     |                                                                               | 1                                         | 10                                        | 1.5                                            |
| Frequency:                            | 3900 ± 500 Hz                                                                 | 3900 ± 500 Hz                             | 3900 ± 500 Hz                             | 3700 ± 500 Hz                                  |
| Connection:                           | "+" to Positive, "-" to<br>Ground                                             | "+" to Positive, "-" and "1"<br>to Ground | "+" to Positive, "-" and<br>"2" to Ground | "+" to Positive, "-", "1"<br>and "2" to Ground |
| Voltage Rating:                       | 16 to 28 VDC                                                                  |                                           |                                           |                                                |
| Current Draw:                         | 40mA MAX                                                                      |                                           |                                           |                                                |
| Housing Material:                     | 6/6 Nylon, Color: Black                                                       |                                           |                                           |                                                |
| Storage Temperature:                  | -40° to +80° C                                                                |                                           |                                           |                                                |
| Operating Temperature                 | -30° to +65° C                                                                |                                           |                                           |                                                |
| Panel Mounting:                       | Recommended hole size is 22.5 mm. Thread front will fit standard 22.5mm hole. |                                           |                                           |                                                |
| Knurled Nut:                          | Used to attach part to panel. The max recommended torque is 10 in-lbs.        |                                           |                                           |                                                |
| Weight (Typical):                     | 28 g                                                                          |                                           |                                           |                                                |
| NEMA 3R,4X, & 12:                     | Approved with use of ACC03.                                                   |                                           |                                           |                                                |
| Options:                              | Please contact factory.                                                       |                                           |                                           |                                                |
| Dimensions: Inches (mm)               |                                                                               | cUL Recognized                            | R                                         | <b>OHS Compliant</b>                           |
| C C C C C C C C C C C C C C C C C C C |                                                                               |                                           |                                           |                                                |