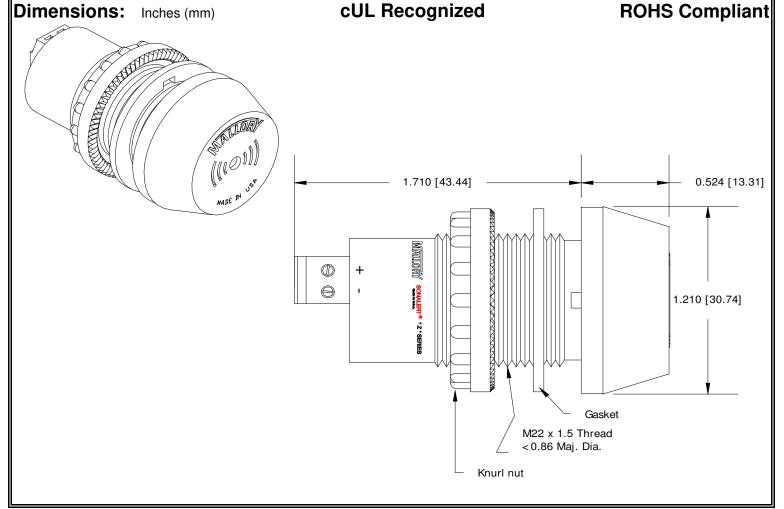

## MALLORY Mallory Sonalert Products,Inc. | Part #: ZA028LDPS1 Sales Outline Drawing | Revision: D

Specifications:

| Sound Level Category  | Loud                                                                          |
|-----------------------|-------------------------------------------------------------------------------|
| Mode of Operation     | Short Beep @ 1 PPS, 10% Duty Cycle                                            |
| Voltage Rating        | 16 to 28 VDC                                                                  |
| Frequency             | 3900 ± 500 Hz                                                                 |
| Loudness @ 2 FT       | 85 to 95 dB(A) Typ.                                                           |
| Current Draw          | 40mA MAX                                                                      |
| Housing Material      | 6/6 Nylon, Color: Black                                                       |
| Storage Temperature   | -40° to +80° C                                                                |
| Operating Temperature | -30° to +65° C                                                                |
| Panel Mounting        | Recommended hole size is 22.5 mm. Thread front will fit standard 22.5mm hole. |
| Knurled Nut           | Used to attach part to panel. The max recommended torque is 10 in-lbs.        |
| Weight (Typical)      | 28 g                                                                          |
| NEMA 3R,4X, & 12      | Approved with use of included gasket.                                         |
| Options               | Please contact factory.                                                       |
|                       |                                                                               |