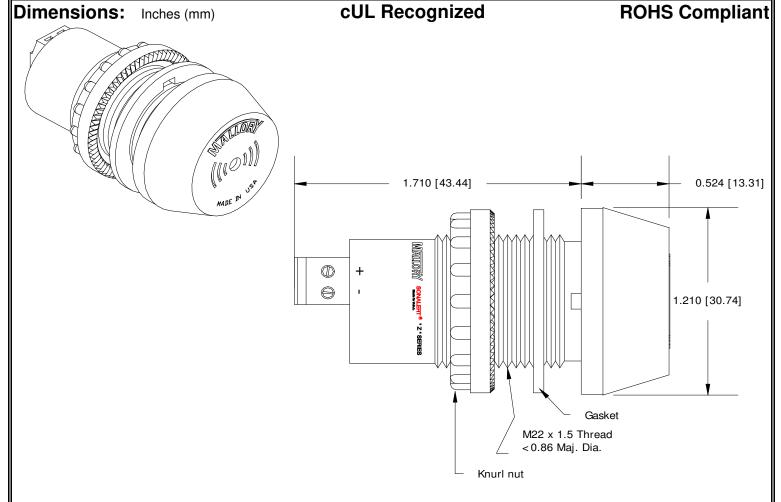

## MALLORY Mallory Sonalert Products, Inc. Part #: **Sales Outline Drawing** Revision:

ZA028LDSR8

Specifications:

| Extra Loud                                                                    |
|-------------------------------------------------------------------------------|
| Siren Sweep 3.3 - 4 kHz @ 5 Sweeps per Sec.                                   |
| 16 to 28 VDC                                                                  |
| 3900 ± 500 Hz                                                                 |
| 80 to 90 dB(A) Typ.                                                           |
| 40mA MAX                                                                      |
| 6/6 Nylon, Color: Black                                                       |
| -40° to +80° C                                                                |
| -30° to +65° C                                                                |
| Recommended hole size is 22.5 mm. Thread front will fit standard 22.5mm hole. |
| Used to attach part to panel. The max recommended torque is 10 in-lbs.        |
| 28 g                                                                          |
| Approved with use of included gasket.                                         |
| Please contact factory.                                                       |
|                                                                               |