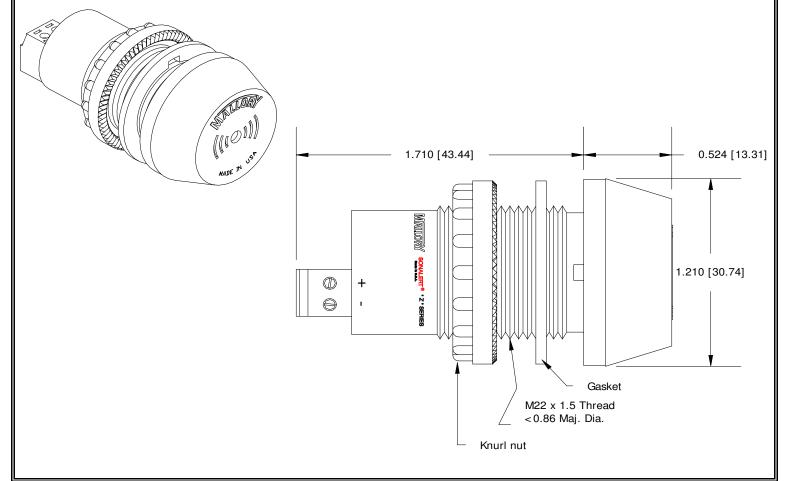

## MALLORY Mallory Sonalert Products, Inc. Part #: Sales Outline Drawing Revision:

**ZA028MACM1** 

Specifications:

| Sound Level Category  | Medium                                                                        |
|-----------------------|-------------------------------------------------------------------------------|
| Mode of Operation     | Chime @ Once per 3 Seconds                                                    |
| Voltage Rating        | 16 to 28 VAC/DC                                                               |
| Frequency             | 3900 ± 500 Hz                                                                 |
| Loudness @ 2 FT       | 75 to 85 dB(A) Typ.                                                           |
| Current Draw          | 40mA MAX                                                                      |
| Housing Material      | 6/6 Nylon, Color: Black                                                       |
| Storage Temperature   | -40° to +80° C                                                                |
| Operating Temperature | -30° to +65° C                                                                |
| Panel Mounting        | Recommended hole size is 22.5 mm. Thread front will fit standard 22.5mm hole. |
| Knurled Nut           | Used to attach part to panel. The max recommended torque is 10 in-lbs.        |
| Weight (Typical)      | 28 g                                                                          |
| NEMA 3R,4X, & 12      | Approved with use of included gasket.                                         |
| cUL Recognition       | cUL Recognized                                                                |
| Options               | Please contact factory.                                                       |
|                       |                                                                               |

Dimensions: Inches (mm) **cUL** Recognized **ROHS Compliant** 