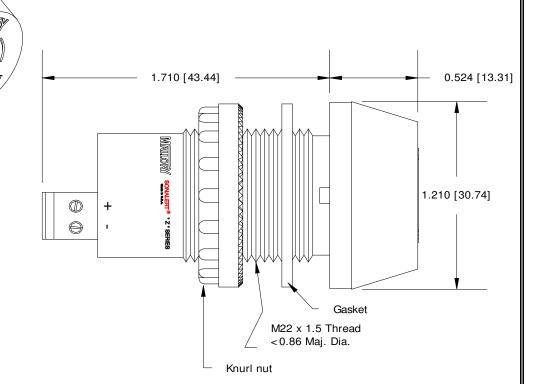

## MALLORY Mallory Sonalert Products, Inc. Part #: Z

Part #: ZA028MADL1

Specifications:

| Sound Level Category  | Medium                                                                        |
|-----------------------|-------------------------------------------------------------------------------|
| Mode of Operation     | 10 Sec On-Delay Continuous                                                    |
| Voltage Rating        | 16 to 28 VAC/DC                                                               |
| Frequency             | 3900 ± 500 Hz                                                                 |
| Loudness @ 2 FT       | 75 to 85 dB(A) Typ.                                                           |
| Current Draw          | 40mA MAX                                                                      |
| Housing Material      | 6/6 Nylon, Color: Black                                                       |
| Storage Temperature   | -40° to +80° C                                                                |
| Operating Temperature | -30° to +65° C                                                                |
| Panel Mounting        | Recommended hole size is 22.5 mm. Thread front will fit standard 22.5mm hole. |
| Knurled Nut           | Used to attach part to panel. The max recommended torque is 10 in-lbs.        |
| Weight (Typical)      | 28 g                                                                          |
| NEMA 3R,4X, & 12      | Approved with use of included gasket.                                         |
| cUL Recognition       | cUL Recognized                                                                |
| Ontions               | Please contact factory                                                        |

Dimensions: Inches (mm) CUL Recognized ROHS Compliant