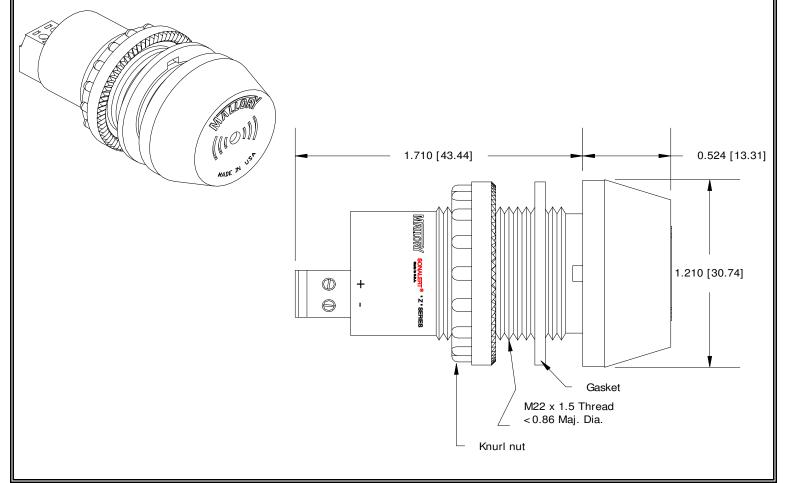

## MALLORY Mallory Sonalert Products, Inc. Part #: Sales Outline Drawing Revision:

**ZA028MADT8** 

Specifications:

| Sound Level Category  | Medium                                                                        |
|-----------------------|-------------------------------------------------------------------------------|
| Mode of Operation     | Dual Tone 3.8 - 3.7 kHz @ 1.5 WPS                                             |
| Voltage Rating        | 16 to 28 VAC/DC                                                               |
| Frequency             | 3900 ± 500 Hz                                                                 |
| Loudness @ 2 FT       | 75 to 85 dB(A) Typ.                                                           |
| Current Draw          | 40mA MAX                                                                      |
| Housing Material      | 6/6 Nylon, Color: Black                                                       |
| Storage Temperature   | -40° to +80° C                                                                |
| Operating Temperature | -30° to +65° C                                                                |
| Panel Mounting        | Recommended hole size is 22.5 mm. Thread front will fit standard 22.5mm hole. |
| Knurled Nut           | Used to attach part to panel. The max recommended torque is 10 in-lbs.        |
| Weight (Typical)      | 28 g                                                                          |
| NEMA 3R,4X, & 12      | Approved with use of included gasket.                                         |
| cUL Recognition       | cUL Recognized                                                                |
| Options               | Please contact factory.                                                       |
|                       |                                                                               |

**cUL** Recognized **ROHS Compliant Dimensions:** Inches (mm)