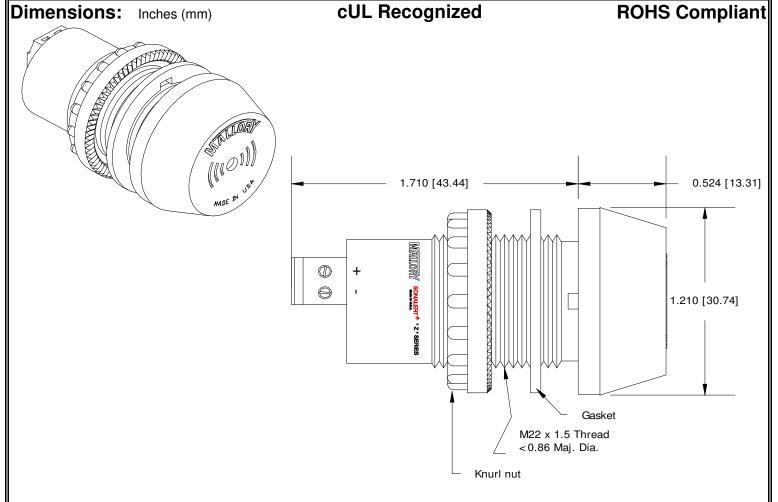

## MALLORY Mallory Sonalert Products, Inc. Part #: **Sales Outline Drawing** Revision:

ZA028MDCM1

Specifications:

| Sound Level Category  | Medium                                                                        |
|-----------------------|-------------------------------------------------------------------------------|
| Mode of Operation     | Chime @ Once per 3 Seconds                                                    |
| Voltage Rating        | 16 to 28 VDC                                                                  |
| Frequency             | 3900 ± 500 Hz                                                                 |
| Loudness @ 2 FT       | 75 to 85 dB(A) Typ.                                                           |
| Current Draw          | 40mA MAX                                                                      |
| Housing Material      | 6/6 Nylon, Color: Black                                                       |
| Storage Temperature   | -40° to +80° C                                                                |
| Operating Temperature | -30° to +65° C                                                                |
| Panel Mounting        | Recommended hole size is 22.5 mm. Thread front will fit standard 22.5mm hole. |
| Knurled Nut           | Used to attach part to panel. The max recommended torque is 10 in-lbs.        |
| Weight (Typical)      | 28 g                                                                          |
| NEMA 3R,4X, & 12      | Approved with use of included gasket.                                         |
| Options               | Please contact factory.                                                       |