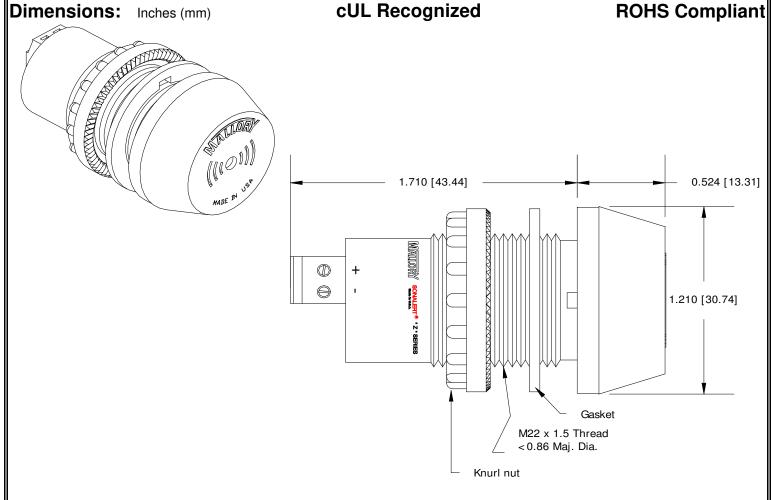

## MALLORY Mallory Sonalert Products,Inc. Part #: Z

Part #: ZA028MDDL1

|   |   | _ | _: | T: | _ | _1 | : - | - | _ |   |
|---|---|---|----|----|---|----|-----|---|---|---|
| S | D | е |    | П  | C | aı | IO  | n | S | 1 |
| _ | _ | _ |    |    | _ |    |     |   | _ |   |

| Sound Level Category  | Medium                                                                        |  |  |  |  |
|-----------------------|-------------------------------------------------------------------------------|--|--|--|--|
| Mode of Operation     | 10 Sec On-Delay Continuous                                                    |  |  |  |  |
| Voltage Rating        | 16 to 28 VDC                                                                  |  |  |  |  |
| Frequency             | 3900 ± 500 Hz                                                                 |  |  |  |  |
| Loudness @ 2 FT       | 75 to 85 dB(A) Typ.                                                           |  |  |  |  |
| Current Draw          | 40mA MAX                                                                      |  |  |  |  |
| Housing Material      | 6/6 Nylon, Color: Black                                                       |  |  |  |  |
| Storage Temperature   | -40° to +80° C                                                                |  |  |  |  |
| Operating Temperature | -30° to +65° C                                                                |  |  |  |  |
| Panel Mounting        | Recommended hole size is 22.5 mm. Thread front will fit standard 22.5mm hole. |  |  |  |  |
| Knurled Nut           | Used to attach part to panel. The max recommended torque is 10 in-lbs.        |  |  |  |  |
| Weight (Typical)      | 28 g                                                                          |  |  |  |  |
| NEMA 3R,4X, & 12      | Approved with use of included gasket.                                         |  |  |  |  |
| Options               | Please contact factory.                                                       |  |  |  |  |
|                       |                                                                               |  |  |  |  |