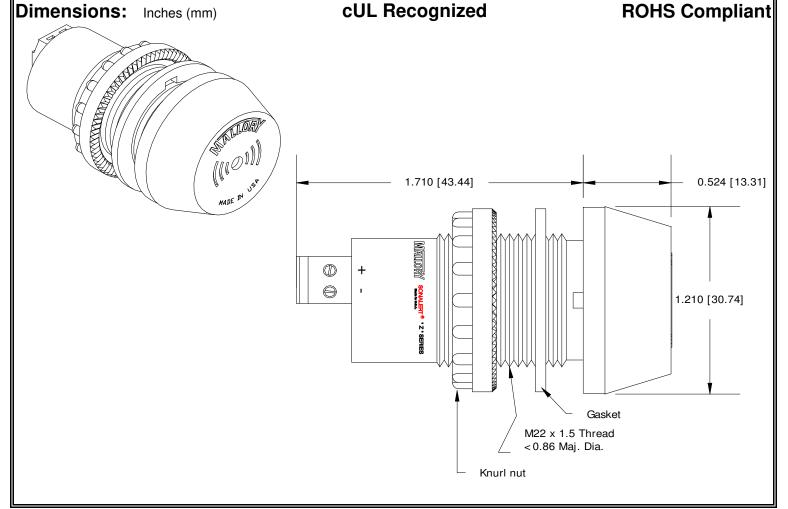

## MALLORY Mallory Sonalert Products, Inc. Part #: **Sales Outline Drawing** Revision:

**ZA028MDDT7** 

Specifications:

| Sound Level Category  | Medium                                                                        |
|-----------------------|-------------------------------------------------------------------------------|
| Mode of Operation     | Dual Tone 3.8 - 3.7 kHz @ 7 WPS                                               |
| Voltage Rating        | 16 to 28 VDC                                                                  |
| Frequency             | 3900 ± 500 Hz                                                                 |
| Loudness @ 2 FT       | 75 to 85 dB(A) Typ.                                                           |
| Current Draw          | 40mA MAX                                                                      |
| Housing Material      | 6/6 Nylon, Color: Black                                                       |
| Storage Temperature   | -40° to +80° C                                                                |
| Operating Temperature | -30° to +65° C                                                                |
| Panel Mounting        | Recommended hole size is 22.5 mm. Thread front will fit standard 22.5mm hole. |
| Knurled Nut           | Used to attach part to panel. The max recommended torque is 10 in-lbs.        |
| Weight (Typical)      | 28 g                                                                          |
| NEMA 3R,4X, & 12      | Approved with use of included gasket.                                         |
| Options               | Please contact factory.                                                       |