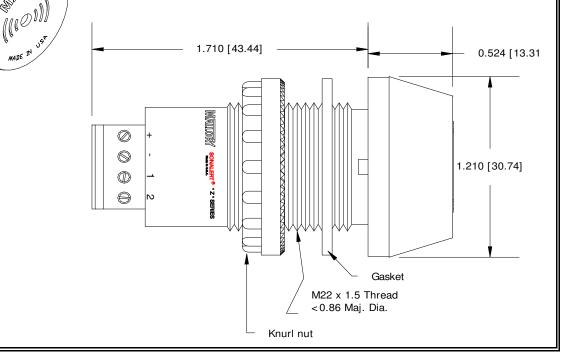

#### Specifications:

| Sound Level Category:   | Medium                                                                        | Medium                                    | Medium                                    | Medium                                          |
|-------------------------|-------------------------------------------------------------------------------|-------------------------------------------|-------------------------------------------|-------------------------------------------------|
| Mode of Operation:      | Continuous                                                                    | Slow Pulse @ 1 PPS                        | Fast Pulse @ 10 PPS                       | Siren Sweep 3.15 - 4 kHz @<br>2 Sweeps per Sec. |
| Loudness @ 2 FT:        | 75 to 85 dB(A) Typ.                                                           | 75 to 85 dB(A) Typ.                       | 75 to 85 dB(A) Typ.                       | 75 to 85 dB(A) Typ.                             |
| Pulse Rate (PPS):       |                                                                               | 1                                         | 10                                        | 2                                               |
| Frequency:              | 3900 ± 500 Hz                                                                 | 3900 ± 500 Hz                             | 3900 ± 500 Hz                             | 3.3 - 4kHz                                      |
| Connection:             | "+" to Positive, "-" to<br>Ground                                             | "+" to Positive, "-" and "1"<br>to Ground | "+" to Positive, "-" and<br>"2" to Ground | "+" to Positive, "-", "1"<br>and "2" to Ground  |
| Voltage Rating:         | 16 to 28 VDC                                                                  |                                           |                                           |                                                 |
| Current Draw:           | 40mA MAX                                                                      |                                           |                                           |                                                 |
| Housing Material:       | 6/6 Nylon, Color: Black                                                       |                                           |                                           |                                                 |
| Storage Temperature:    | -40° to +80° C                                                                |                                           |                                           |                                                 |
| Operating Temperature   | -30° to +65° C                                                                |                                           |                                           |                                                 |
| Panel Mounting:         | Recommended hole size is 22.5 mm. Thread front will fit standard 22.5mm hole. |                                           |                                           |                                                 |
| Knurled Nut:            | Used to attach part to panel. The max recommended torque is 10 in-lbs.        |                                           |                                           |                                                 |
| Weight (Typical):       | 28 g                                                                          |                                           |                                           |                                                 |
| NEMA 3R,4X, & 12:       | Approved with use of ACC03.                                                   |                                           |                                           |                                                 |
| Options:                | Please contact factory.                                                       |                                           |                                           |                                                 |
| Dimensions: Inches (mm) |                                                                               | cUL Recognized                            |                                           | OHS Compliant                                   |
|                         | STALLORDA<br>MICONN                                                           |                                           |                                           |                                                 |