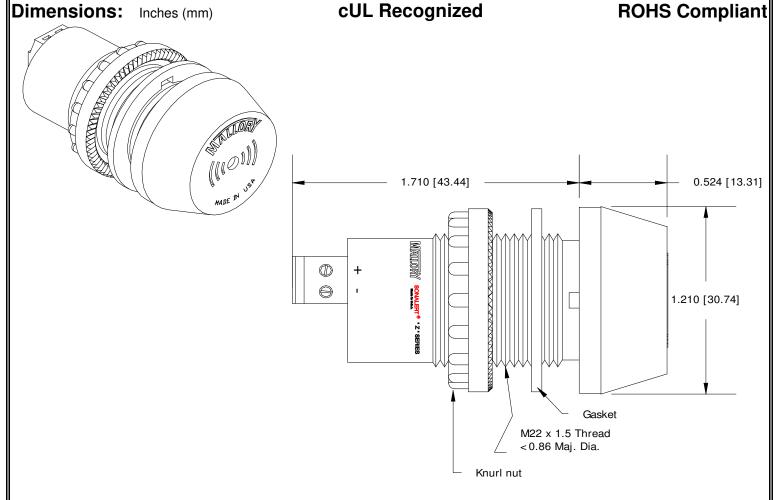

## MALLORY Mallory Sonalert Products, Inc. Part #: **Sales Outline Drawing** Revision:

**ZA028MDPS1** 

Specifications:

| <b>_</b>              |                                                                               |
|-----------------------|-------------------------------------------------------------------------------|
| Sound Level Category  | Medium                                                                        |
| Mode of Operation     | Short Beep @ 1 PPS, 10% Duty Cycle                                            |
| Voltage Rating        | 16 to 28 VDC                                                                  |
| Frequency             | 3900 ± 500 Hz                                                                 |
| Loudness @ 2 FT       | 75 to 85 dB(A) Typ.                                                           |
| Current Draw          | 40mA MAX                                                                      |
| Housing Material      | 6/6 Nylon, Color: Black                                                       |
| Storage Temperature   | -40° to +80° C                                                                |
| Operating Temperature | -30° to +65° C                                                                |
| Panel Mounting        | Recommended hole size is 22.5 mm. Thread front will fit standard 22.5mm hole. |
| Knurled Nut           | Used to attach part to panel. The max recommended torque is 10 in-lbs.        |
| Weight (Typical)      | 28 g                                                                          |
| NEMA 3R,4X, & 12      | Approved with use of included gasket.                                         |
| Options               | Please contact factory.                                                       |
|                       |                                                                               |