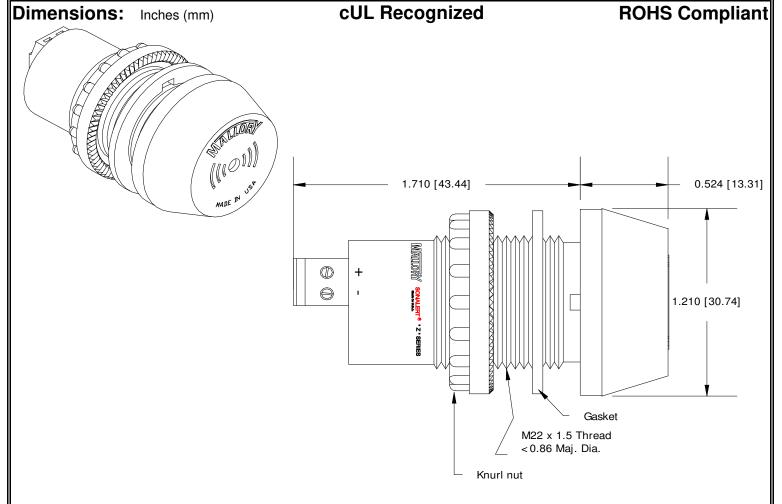

## MALLORY Mallory Sonalert Products, Inc. Part #: Z. Sales Outline Drawing

Part #: ZA028MDSR8

Revision:

Specifications:

| Sound Level Category  | Medium                                                                        |
|-----------------------|-------------------------------------------------------------------------------|
| Mode of Operation     | Siren Sweep 3.3 - 4 kHz @ 5 Sweeps per Sec.                                   |
| Voltage Rating        | 16 to 28 VDC                                                                  |
| Frequency             | 3900 ± 500 Hz                                                                 |
| Loudness @ 2 FT       | 75 to 85 dB(A) Typ.                                                           |
| Current Draw          | 40mA MAX                                                                      |
| Housing Material      | 6/6 Nylon, Color: Black                                                       |
| Storage Temperature   | -40° to +80° C                                                                |
| Operating Temperature | -30° to +65° C                                                                |
| Panel Mounting        | Recommended hole size is 22.5 mm. Thread front will fit standard 22.5mm hole. |
| Knurled Nut           | Used to attach part to panel. The max recommended torque is 10 in-lbs.        |
| Weight (Typical)      | 28 g                                                                          |
| NEMA 3R,4X, & 12      | Approved with use of included gasket.                                         |
| Options               | Please contact factory.                                                       |