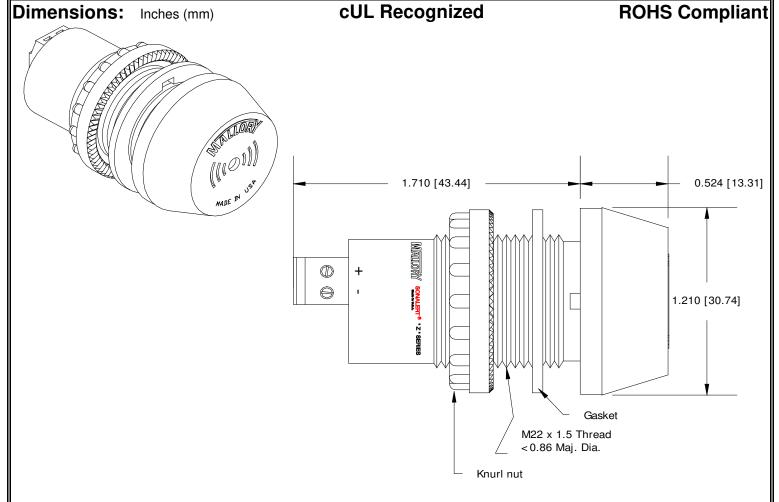

## MALLORY Mallory Sonalert Products,Inc. | Part #: Sales Outline Drawing | Revision:

Part #: ZA028MDSR9

Revision:

Specifications:

| Sound Level Category  | Medium                                                                        |
|-----------------------|-------------------------------------------------------------------------------|
| Mode of Operation     | Siren Sweep 3.15 - 4 kHz @ 2 Sweeps per Sec.                                  |
| Voltage Rating        | 16 to 28 VDC                                                                  |
| Frequency             | 3900 ± 500 Hz                                                                 |
| Loudness @ 2 FT       | 75 to 85 dB(A) Typ.                                                           |
| Current Draw          | 40mA MAX                                                                      |
| Housing Material      | 6/6 Nylon, Color: Black                                                       |
| Storage Temperature   | -40° to +80° C                                                                |
| Operating Temperature | -30° to +65° C                                                                |
| Panel Mounting        | Recommended hole size is 22.5 mm. Thread front will fit standard 22.5mm hole. |
| Knurled Nut           | Used to attach part to panel. The max recommended torque is 10 in-lbs.        |
| Weight (Typical)      | 28 g                                                                          |
| NEMA 3R,4X, & 12      | Approved with use of included gasket.                                         |
| Options               | Please contact factory.                                                       |