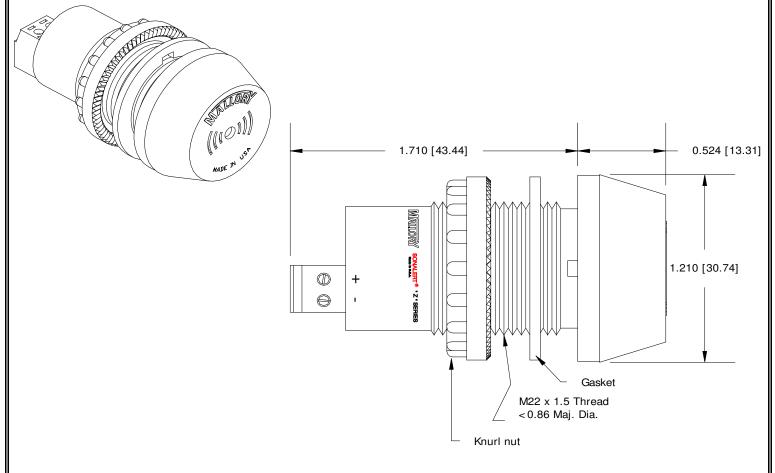

## MALLORY Mallory Sonalert Products, Inc. Part #: ZA048LACM1 Sales Outline Drawing Revision:

Specifications:

| Sound Level Category  | Loud                                                                          |
|-----------------------|-------------------------------------------------------------------------------|
| Mode of Operation     | Chime @ Once per 3 Seconds                                                    |
| Voltage Rating        | 28 to 48 VAC/DC                                                               |
| Frequency             | 3900 ± 500 Hz                                                                 |
| Loudness @ 2 FT       | 85 to 95 dB(A) Typ.                                                           |
| Current Draw          | 40mA MAX                                                                      |
| Housing Material      | 6/6 Nylon, Color: Black                                                       |
| Storage Temperature   | -40° to +80° C                                                                |
| Operating Temperature | -30° to +65° C                                                                |
| Panel Mounting        | Recommended hole size is 22.5 mm. Thread front will fit standard 22.5mm hole. |
| Knurled Nut           | Used to attach part to panel. The max recommended torque is 10 in-lbs.        |
| Weight (Typical)      | 28 g                                                                          |
| NEMA 3R,4X, & 12      | Approved with use of included gasket.                                         |
| cUL Recognition       | cUL Recognized                                                                |
| Options               | Please contact factory.                                                       |
|                       |                                                                               |

**Dimensions:** Inches (mm) **cUL** Recognized **ROHS Compliant** 