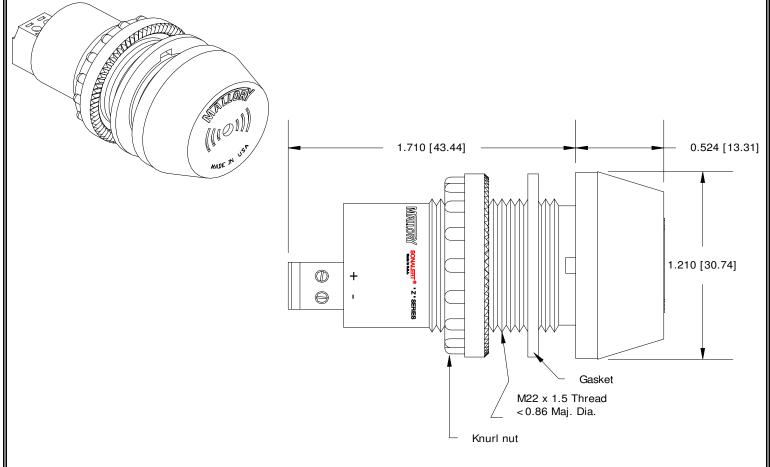

## MALLORY Mallory Sonalert Products,Inc. Part #: Z

Part #: ZA120LASU2

Specifications:

| Loud                                                                          |
|-------------------------------------------------------------------------------|
| Fast Speed Up @ 0.5 -8 PPS in 30 Seconds                                      |
| 48 to 120 VAC                                                                 |
| 3900 ± 500 Hz                                                                 |
| 85 to 95 dB(A) Typ.                                                           |
| 40mA MAX                                                                      |
| 6/6 Nylon, Color: Black                                                       |
| -40° to +80° C                                                                |
| -30° to +65° C                                                                |
| Recommended hole size is 22.5 mm. Thread front will fit standard 22.5mm hole. |
| Used to attach part to panel. The max recommended torque is 10 in-lbs.        |
| 28 g                                                                          |
| Approved with use of included gasket.                                         |
| Supply voltage shall employ Transient Voltage Surge Suppression.              |
| Please contact factory.                                                       |
|                                                                               |

Dimensions: Inches (mm) cUL Recognized ROHS Compliant