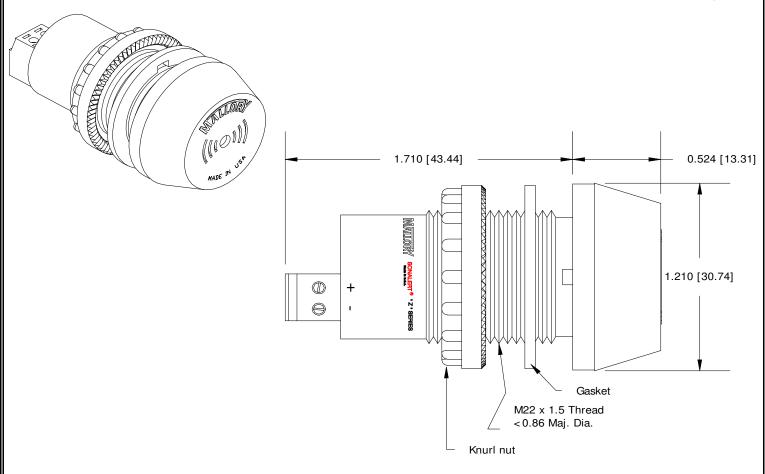

## MALLORY Mallory Sonalert Products, Inc. Part # Sales Outline Drawing

Part #: ZA120SADP2

Revision: F

Specifications:

| Sound Level Category  | Soft                                                                          |
|-----------------------|-------------------------------------------------------------------------------|
| Mode of Operation     | Fast Double Pulse @ 2 PPS                                                     |
| Voltage Rating        | 48 to 120 VAC                                                                 |
| Frequency             | 3900 ± 500 Hz                                                                 |
| Loudness @ 2 FT       | 65 to 75 dB(A) Typ.                                                           |
| Current Draw          | 40mA MAX                                                                      |
| Housing Material      | 6/6 Nylon, Color: Black                                                       |
| Storage Temperature   | -40° to +80° C                                                                |
| Operating Temperature | -30° to +65° C                                                                |
| Panel Mounting        | Recommended hole size is 22.5 mm. Thread front will fit standard 22.5mm hole. |
| Knurled Nut           | Used to attach part to panel. The max recommended torque is 10 in-lbs.        |
| Weight (Typical)      | 28 g                                                                          |
| NEMA 3R,4X, & 12      | Approved with use of included gasket.                                         |
| cUL Recognition       | Supply voltage shall employ Transient Voltage Surge Suppression.              |
| Options               | Please contact factory.                                                       |
|                       |                                                                               |

Dimensions: Inches (mm) CUL Recognized

**ROHS Compliant** 