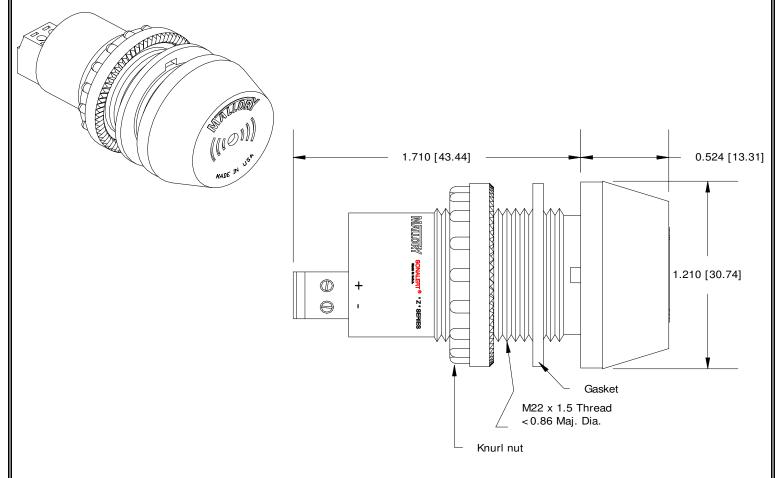

## MALLORY Mallory Sonalert Products,Inc. Part #: Sales Outline Drawing

Part #: ZA120SADP3

Revision:

Specifications:

| -                     |                                                                               |
|-----------------------|-------------------------------------------------------------------------------|
| Sound Level Category  | Soft                                                                          |
| Mode of Operation     | Slow Double Pulse @ 0.5 PPS                                                   |
| Voltage Rating        | 48 to 120 VAC                                                                 |
| Frequency             | 3900 ± 500 Hz                                                                 |
| Loudness @ 2 FT       | 65 to 75 dB(A) Typ.                                                           |
| Current Draw          | 40mA MAX                                                                      |
| Housing Material      | 6/6 Nylon, Color: Black                                                       |
| Storage Temperature   | -40° to +80° C                                                                |
| Operating Temperature | -30° to +65° C                                                                |
| Panel Mounting        | Recommended hole size is 22.5 mm. Thread front will fit standard 22.5mm hole. |
| Knurled Nut           | Used to attach part to panel. The max recommended torque is 10 in-lbs.        |
| Weight (Typical)      | 28 g                                                                          |
| NEMA 3R,4X, & 12      | Approved with use of included gasket.                                         |
| cUL Recognition       | Supply voltage shall employ Transient Voltage Surge Suppression.              |
| Options               | Please contact factory.                                                       |
|                       |                                                                               |

Dimensions: Inches (mm) cUL Recognized ROHS Compliant