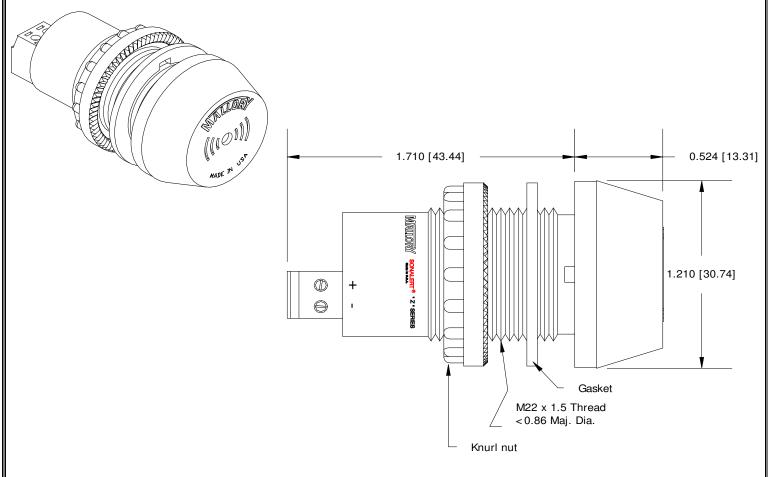

## MALLORY Mallory Sonalert Products,Inc. Sales Outline Drawing

Part #: ZA120SAMP1

Revision:

Specifications:

| -                     |                                                                               |
|-----------------------|-------------------------------------------------------------------------------|
| Sound Level Category  | Soft                                                                          |
| Mode of Operation     | Medium Pulse @ 5 PPS                                                          |
| Voltage Rating        | 48 to 120 VAC                                                                 |
| Frequency             | 3900 ± 500 Hz                                                                 |
| Loudness @ 2 FT       | 65 to 75 dB(A) Typ.                                                           |
| Current Draw          | 40mA MAX                                                                      |
| Housing Material      | 6/6 Nylon, Color: Black                                                       |
| Storage Temperature   | -40° to +80° C                                                                |
| Operating Temperature | -30° to +65° C                                                                |
| Panel Mounting        | Recommended hole size is 22.5 mm. Thread front will fit standard 22.5mm hole. |
| Knurled Nut           | Used to attach part to panel. The max recommended torque is 10 in-lbs.        |
| Weight (Typical)      | 28 g                                                                          |
| NEMA 3R,4X, & 12      | Approved with use of included gasket.                                         |
| cUL Recognition       | Supply voltage shall employ Transient Voltage Surge Suppression.              |
| Options               | Please contact factory.                                                       |
|                       |                                                                               |

Dimensions: Inches (mm) cUL Recognized

**ROHS Compliant** 