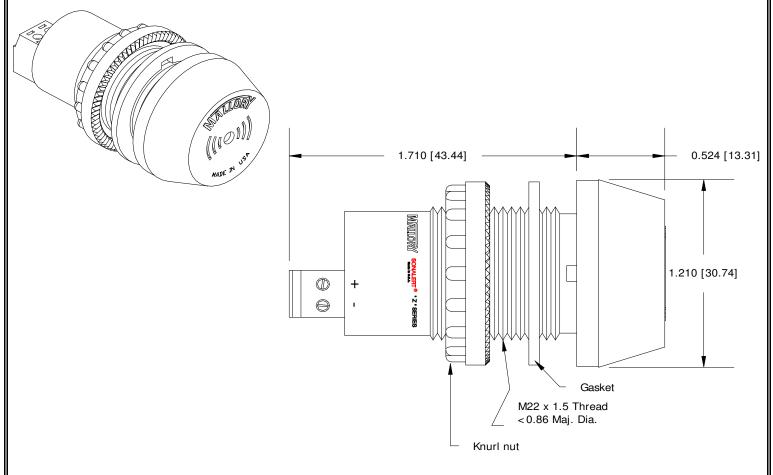

## MALLORY Mallory Sonalert Products, Inc. Sales Outline Drawing Revision

Part #: ZA120SASP1
Revision:

Specifications:

| Sound Level Category  | Soft                                                                          |
|-----------------------|-------------------------------------------------------------------------------|
| Mode of Operation     | Slow Pulse @ 1 PPS                                                            |
| Voltage Rating        | 48 to 120 VAC                                                                 |
| Frequency             | 3900 ± 500 Hz                                                                 |
| Loudness @ 2 FT       | 65 to 75 dB(A) Typ.                                                           |
| Current Draw          | 40mA MAX                                                                      |
| Housing Material      | 6/6 Nylon, Color: Black                                                       |
| Storage Temperature   | -40° to +80° C                                                                |
| Operating Temperature | -30° to +65° C                                                                |
| Panel Mounting        | Recommended hole size is 22.5 mm. Thread front will fit standard 22.5mm hole. |
| Knurled Nut           | Used to attach part to panel. The max recommended torque is 10 in-lbs.        |
| Weight (Typical)      | 28 g                                                                          |
| NEMA 3R,4X, & 12      | Approved with use of included gasket.                                         |
| cUL Recognition       | Supply voltage shall employ Transient Voltage Surge Suppression.              |
| Options               | Please contact factory.                                                       |

Dimensions: Inches (mm) cUL Recognized

**ROHS Compliant** 