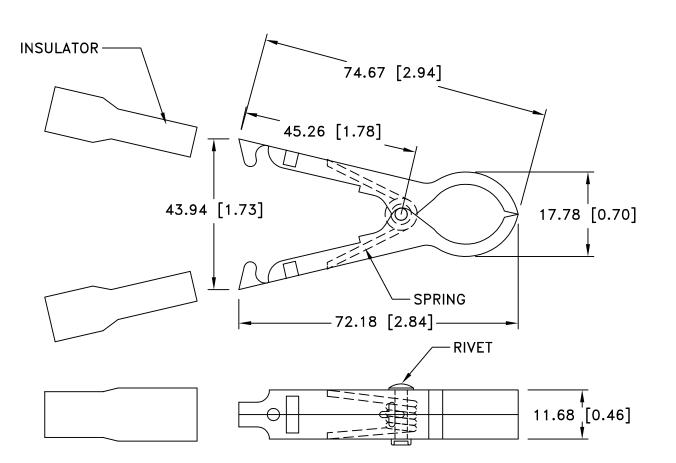

NOTES:

MATERIAL:

INSULATOR: PVC, BLACK

CLIP: 302 STN. STL., SPRING TEMPER, NICKEL

PLTD.

SPRING:

RIVET: BRASS, NICKEL PLATED

**ROHS COMPLIANT** 

| Tolerance         | Mem                    | ory Protection Devices, Inc                        |       |                  |  |  |
|-------------------|------------------------|----------------------------------------------------|-------|------------------|--|--|
| (Except as noted) | I V H)                 | 200 Broad Hollow Road, Farmingdale, New York 11735 |       |                  |  |  |
| decimal           |                        |                                                    | Scale | Drawn By B.S.    |  |  |
| ±.5 (.020)        |                        |                                                    |       | Approved By T.B. |  |  |
| Fractional        | Title                  |                                                    |       |                  |  |  |
| ± .8 (.030)       | INSULATED BATTERY CLIP |                                                    |       |                  |  |  |
| Angular Date      |                        | Drawing Number                                     |       |                  |  |  |
| ± 3°              | 6/24/06                | ZB3010-B                                           |       |                  |  |  |