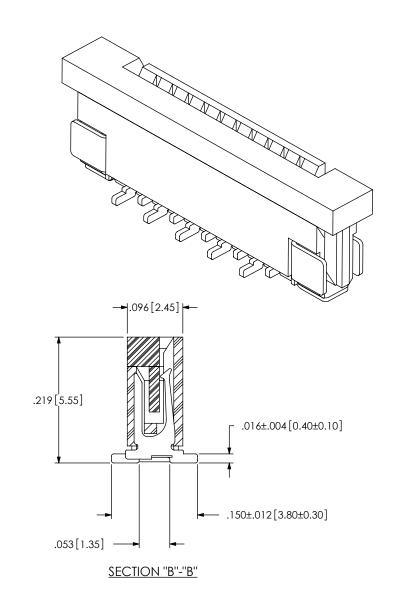

DO NOT SCALE DRAWING

SHEET SCALE: 6:1

520 PARK EAST BLVD, NEW ALBANY, IN 47150 PHONE: 812-944-6733 FAX: 812-948-5047 e-Mail: info@SAMTEC.com code: 55322

DESCRIPTION:

ZERO INSERTION FORCE 1mm ASSEMBLY

F. NO. ZF1-XX-XX-XX-WT-XX

BY: KEVIN B 9/20/2002

SHEET 3 OF 4