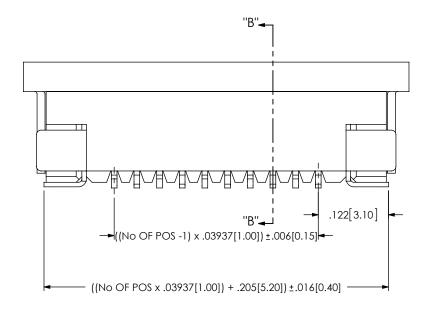

-01 LEAD STYLE [CONTACT BOTTOM] (WITH CAM OPEN)

#### SECTION "A"-"A"

-01 LEAD STYLE (WITH CAM CLOSED)

-02 LEAD STYLE [CONTACT TOP] (WITH CAM OPEN)

PACKAGING VIEWS
(-TR OPTION SHOWN ON SHEET 4)

[PARTS TO HAVE POSITION #1 LOADED IN SAME DIRECTION AS ARROW ON TUBE]

-01 & -02 LEAD STYLE: TUBE: PT-1-24-02-117 PLUG: TP-24

-03 LEAD STYLE: TUBE: PT-1-24-02-117 PLUG: TP-24

F:\DWG\MISC\MKTG\ZF1-XX-XX-XX-WT-XX-MKT.SLDDRW