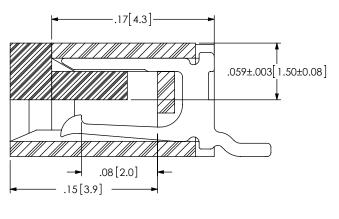

#### SECTION "A"-"A"

-01 LEAD STYLE (WITH CAM CLOSED)

-02 LEAD STYLE [CONTACT TOP] (WITH CAM OPEN)

PACKAGING VIEWS
(-TR OPTION SHOWN ON SHEET 4)

[PARTS TO HAVE POSITION #1 LOADED IN SAME DIRECTION AS ARROW ON TUBE]