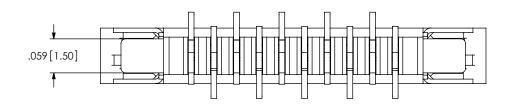

520 PARK EAST BLVD, NEW ALBANY, IN 47150 PHONE: 812-944-6733 FAX: 812-948-5047 e-Mail: info@SAMTEC.com

ZERO INSERTION FORCE 1mm ASSEMBLY

ZF1-XX-XX-XX-WT-XX

9/20/2002 BY: KEVIN B

SHEET 2 OF 4

FIG 2

\* -03 LEAD STYLE
(SAME AS FIG 1, UNLESS OTHERWISE STATED)
(ZF1-10-03-T-WT SHOWN)