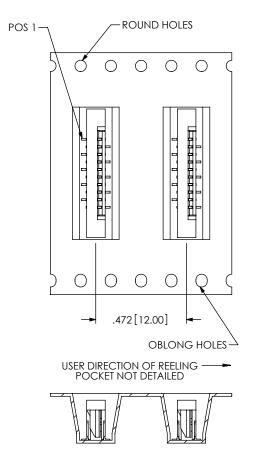

SIGN,
MANUFACTURING, REPRODUCTION, USE PATENT RIGHTS
AND SALES RIGHTS ARE EXPRESSLY RESERVED BY SAMTEC,
INC. THIS DOCUMENT SHALL NOT BE DISCLOSED, IN WIHOLE
OF PART, TO ANY UNAUTHORIZED PESSON OR ENTINO
REPRODUCED, TRANSFERRED OR INCORPORATED IN ANY
OTHER PROJECT IN ANY MANINER WITHOUT THE EXPRESS
WRITTEN CONSENT OF SAMTEC, IN

DO NOT SCALE DRAWING

SHEET SCALE: 6:1



520 PARK EAST BLVD, NEW ALBANY, IN 47150 PHONE: 812-944-6733 FAX: 812-948-5047 e-Mail: info@SAMTEC.com code: 55322

DESCRIPTION:

ZERO INSERTION FORCE 1mm ASSEMBLY

F. NO. ZF1-XX-XX-XX-WT-XX

BY: KEVIN B 9/20/2002

SHEET 3 OF 4

#### FIG 3 -TR OPTION

#### -01 LEAD STYLE

NOTE: POS 1 CLOSEST TO ROUND HOLES



#### -02 LEAD STYLE

NOTE: POS 1 CLOSEST TO OBLONG HOLES



#### -03 LEAD STYLE

NOTE: POS 1 CLOSEST TO ROUND HOLES



F:\DWG\MISC\MKTG\ZF1-XX-XX-XX-WT-XX-MKT.SLDDRW

# PROPRIETARY NOTE THIS DOCUMENT CONTAINS CONFIDENTIAL AND PROPRIETARY PROMATION AND ALL DESIGN, MANUFACTURING, REPRODUCTION, USE, PATENT RIGHTS AND SALES RIGHTS ARE EXPRESSLY RESERVED BY SAMEC, INC. THIS DOCUMENT SHALL NOT BE DISCLOSED, IN WHOLE OR PART, TO AN UNAUTHORIZED BERSON OR ENTITY NOR REPRODUCED, TRANSFERRED OR INCORPORATED IN ANY OTHER ROJECT IN ANY MANINER WITHOUT THE EXPRESS WRITTER CONSENS OF SAMETE, INC.

SHEET SCALE: 2:1



520 PARK EAST BLVD, NEW ALBANY, IN 47150 PHONE: 812-944-6733 FAX: 812-948-5047 e-Mail: info@SAMTEC.com code: 55322

DESCRIPTION:

ZERO INSERTION FORCE 1mm ASSEMBLY

DWG. NO. ZF1-XX-XX-XX-WT-XX

BY: KEVIN B 9/20/2002 SHEET 4 OF 4