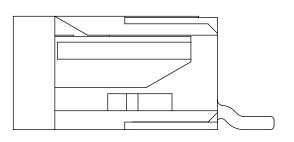

#### SECTION "A"-"A"

-01 LEAD STYLE (WITH CAM CLOSED)

-02 LEAD STYLE [CONTACT TOP] (WITH CAM OPEN)

PACKAGING VIEWS
(-TR OPTION SHOWN ON SHEET 4)

[PARTS TO HAVE POSITION #1 LOADED IN SAME DIRECTION AS ARROW ON TUBE]