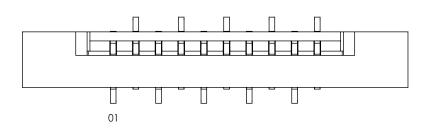

#### -01 LEAD STYLE

NOTE: POS 1 CLOSEST TO ROUND HOLES

#### -02 LEAD STYLE

NOTE: POS 1 CLOSEST TO OBLONG HOLES

#### -03 LEAD STYLE

NOTE: POS 1 CLOSEST TO ROUND HOLES

F:\DWG\MISC\MKTG\ZF1-XX-XX-XX-WT-XX-MKT.SLDDRW