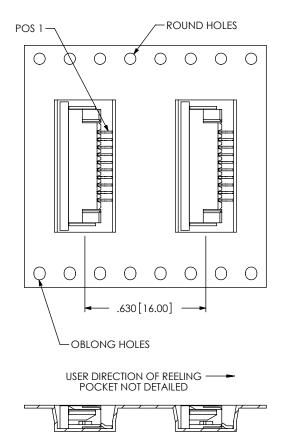

#### FIG 3 -TR OPTION

#### -01 LEAD STYLE

NOTE: POS 1 CLOSEST TO ROUND HOLES

#### -02 LEAD STYLE

NOTE: POS 1 CLOSEST TO OBLONG HOLES

#### -03 LEAD STYLE

NOTE: POS 1 CLOSEST TO ROUND HOLES

F:\DWG\MISC\MKTG\ZF1-XX-XX-XX-WT-XX-MKT.SLDDRW