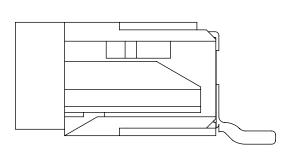

520 PARK EAST BLVD, NEW ALBANY, IN 47150 PHONE: 812-944-6733 FAX: 812-948-5047 e-Mail: info@SAMTEC.com

ZERO INSERTION FORCE 1mm ASSEMBLY

ZF1-XX-XX-XX-WT-XX

9/20/2002 BY: KEVIN B

SHEET 2 OF 4

FIG 2

\* -03 LEAD STYLE
(SAME AS FIG 1, UNLESS OTHERWISE STATED)
(ZF1-10-03-T-WT SHOWN)