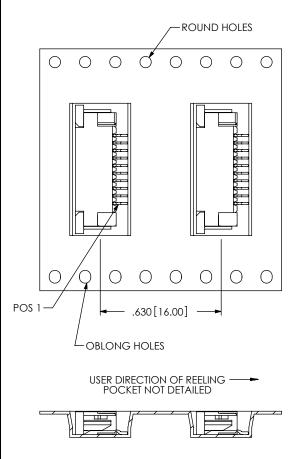

NTAINS CONFIDENTIAL AND

PROPRIETARY INFORMATION AND ALL DESIGN,
MANUFACTURING, REPRODUCTION, USE PATENT RIGHTS
AND SALES RIGHTS ARE EXPRESSLY RESERVED BY SAMTEC,
INC. THIS DOCUMENT SHALL NOT BE DISCLOSED, IN WIHOLE
OF PART, TO ANY UNAUTHORIZED PESSON OR ENTINO
REPRODUCED, TRANSFERRED OR INCORPORATED IN ANY
OTHER PROJECT IN ANY MANINER WITHOUT THE EXPRESS
WRITTEN CONSENT OF SAMTEC, IN

DO NOT SCALE DRAWING

SHEET SCALE: 6:1



520 PARK EAST BLVD, NEW ALBANY, IN 47150 PHONE: 812-944-6733 FAX: 812-948-5047 e-Mail: info@SAMTEC.com code: 55322

DESCRIPTION:

ZERO INSERTION FORCE 1mm ASSEMBLY

F. NO. ZF1-XX-XX-XX-WT-XX

BY: KEVIN B 9/20/2002

SHEET 3 OF 4

#### FIG 3 -TR OPTION

#### -01 LEAD STYLE

NOTE: POS 1 CLOSEST TO ROUND HOLES



#### -02 LEAD STYLE

NOTE: POS 1 CLOSEST TO OBLONG HOLES



#### -03 LEAD STYLE

NOTE: POS 1 CLOSEST TO ROUND HOLES



F:\DWG\MISC\MKTG\ZF1-XX-XX-XX-WT-XX-MKT.SLDDRW

# PROPRIETARY NOTE THIS DOCUMENT CONTAINS CONFIDENTIAL AND PROPRIETARY PROMATION AND ALL DESIGN, MANUFACTURING, REPRODUCTION, USE, PATENT RIGHTS AND SALES RIGHTS ARE EXPRESSLY RESERVED BY SAMEC, INC. THIS DOCUMENT SHALL NOT BE DISCLOSED, IN WHOLE OR PART, TO AN UNAUTHORIZED BERSON OR ENTITY NOR REPRODUCED, TRANSFERRED OR INCORPORATED IN ANY OTHER ROJECT IN ANY MANINER WITHOUT THE EXPRESS WRITTER CONSENS OF SAMETE, INC.

SHEET SCALE: 2:1



520 PARK EAST BLVD, NEW ALBANY, IN 47150 PHONE: 812-944-6733 FAX: 812-948-5047 e-Mail: info@SAMTEC.com code: 55322

DESCRIPTION:

ZERO INSERTION FORCE 1mm ASSEMBLY

DWG. NO. ZF1-XX-XX-XX-WT-XX

BY: KEVIN B 9/20/2002 SHEET 4 OF 4