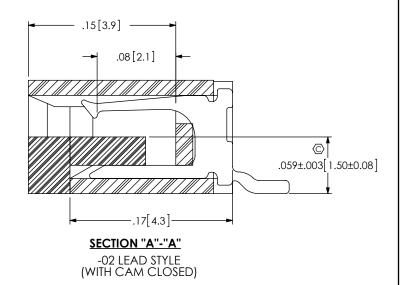

#### SECTION "A"-"A"

-01 LEAD STYLE (WITH CAM CLOSED)

-02 LEAD STYLE [CONTACT TOP] (WITH CAM OPEN)

PACKAGING VIEWS
(-TR OPTION SHOWN ON SHEET 4)

[PARTS TO HAVE POSITION #1 LOADED IN SAME DIRECTION AS ARROW ON TUBE]

-01 LEAD STYLE [CONTACT BOTTOM] (WITH CAM OPEN)

-01 & -02 LEAD STYLE: TUBE: PT-1-24-02-117 PLUG: TP-24

-03 LEAD STYLE: TUBE: PT-1-24-02-117 PLUG: TP-24

F:\DWG\MISC\MKTG\ZF1-XX-XX-XX-WT-XX-MKT.SLDDRW