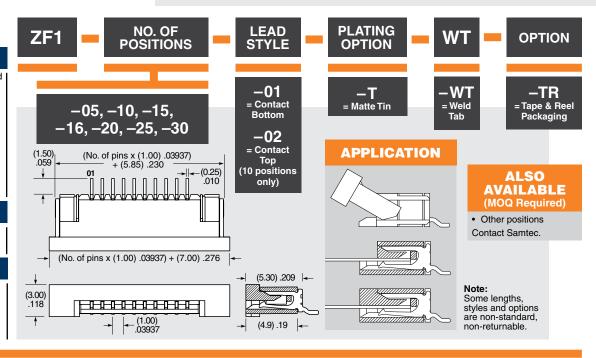

#### Mates with:

#### **SPECIFICATIONS**

For complete specifications and recommended PCB layouts see www.samtec.com?ZF1

#### Insulator Material:

Liquid Crystal Polymer Contact Material: Phosphor Bronze Plating: Sn over 40 μ" (1.02 μm) Ni

Weld Tab: Phosphor Bronze Operating Temp Range: -55 °C to +105 °C RoHS Compliant: Yes

### **PROCESSING**

Lead-Free Solderable: Yes SMT Lead Coplanarity: (0.10 mm) .004" max

#### **RECOGNITIONS**

For complete scope of recognitions see www.samtec.com/quality