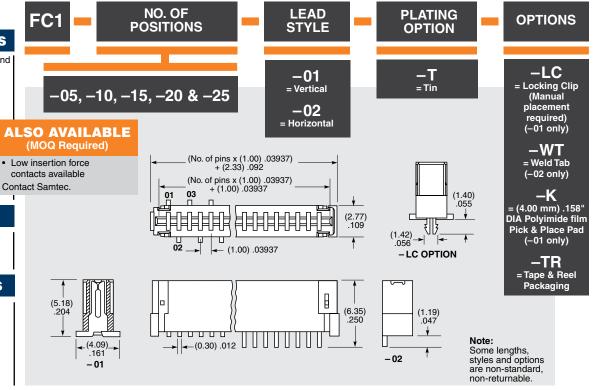

#### Mates with:

#### **SPECIFICATIONS**

For complete specifications and recommended PCB layouts see www.samtec.com?FC1

#### Insulator Material:

Liquid Crystal Polymer
Contact Material: Phosphor Bronze Plating:

Sn over 50 μ" (1.27 μm) Ni Operating Temp Range: -55 °C to +105 °C Max Cycles: 25 with F.J.

RoHS Compliant:

#### **PROCESSING**

Lead-Free Solderable:

SMT Lead Coplanarity: (0.10 mm) .004" max

#### RECOGNITIONS

For complete scope of recognitions see www.samtec.com/quality