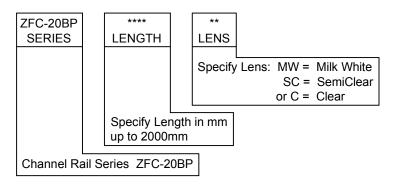

#### CHANNEL LENGTH AND LENS ORDERING GUIDE

JKL Part Number Example: ZFC-20BP1000-MW Channel Series with 1 Meter (1000mm) Length and Milk White Lens.