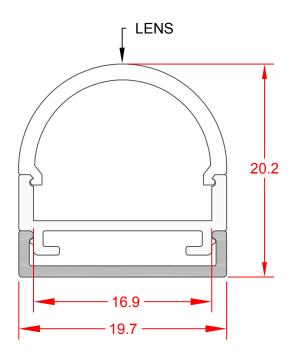

### ALUMINUM LED CHANNEL

#### **FEATURES**

Compatible with all 8,10, and 12mm wide LED Flex Ribbons.

Each Channel includes 2 End Caps.

3 Lens Options: Milk White, Semi Clear or Clear.

Two Piece Sliding Fixture allows for direct mounting, no mounting clips required

## NOTES:

- Rail Material 6063 Al Clear Anodized with a Matte Finish.
- 2. Lens Material is PMMA.
- 3. Operating Temperature -26 C to +60 C.