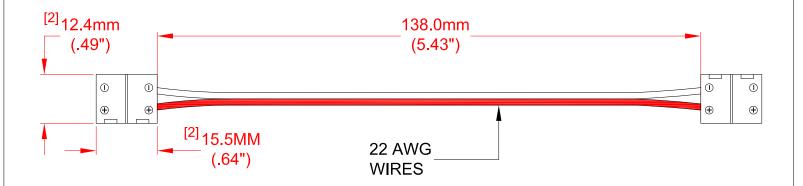

JKL PART NO.: ZFS-CH138-8J

|      |                            |                | METRIC                    | DIMENSIONS ARE<br>IN mm (INCHES) |                                    | JKL COMPONENTS CORPORATION |  |                 |        |                  |             |              |
|------|----------------------------|----------------|---------------------------|----------------------------------|------------------------------------|----------------------------|--|-----------------|--------|------------------|-------------|--------------|
|      |                            | 1              |                           | OTHERWISE                        | CE UNLESS<br>E SPECIFIED<br>- REF. | TITLE                      |  |                 |        | FLEX TAPE        | IONA        | ION          |
|      |                            |                | THIRD ANGLE<br>PROJECTION | 2 PL +/- REF.<br>ANGLE +/-       |                                    | JOINER CONNECTOR           |  |                 |        |                  |             |              |
|      | ELEASE & CANCEL PL-1301-02 | 3/5/13         | DRAWN BY L. WENGSTROM     | APPV'D BY<br>L.R.                | DATE<br>3/5/13                     | SIZE<br><b>A</b>           |  | DRAWING<br>NO.  | G      | ZFS-CH138        | -8J         |              |
| REV. |                            | APPV'D<br>DATE |                           |                                  | AWING -                            |                            |  | RELEASE<br>DATE | 3/5/13 | REVISION<br>DATE | REV.<br>NO. | SHEET 1 OF 1 |