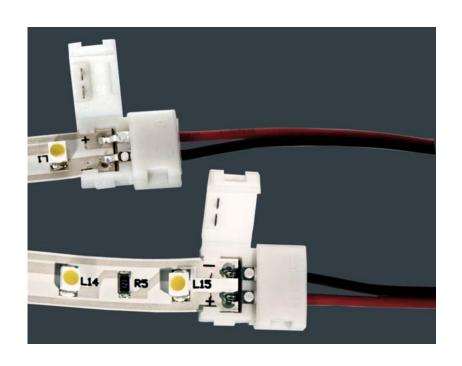

## 1. OPERATION

- 1. GENTLY LIFT LATCH AT SIDE OF CONNECTOR.
- 2. SWING COVER OFF OF CONTACTS.
- 3. SLIDE THE FLEX TAPE INTO THE CONNECTOR PLACING THE EDGE OF THE FLEX TAPE UNDER 2 HOLD DOWN TABS. MAKE SURE THE POLARITY IS MATCHED BETWEEN THE FLEX TAPE AND THE CONNECTOR COVER.
- 4. FOLD OVER THE COVER AND PRESS IN PLACE UNTIL THE LATCH IS FULLY ENGAGED.
- 2. LIMIT CURRENT TO A MAXIMUM OF 5 AMPS.