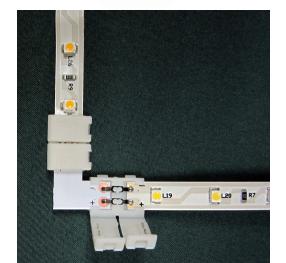

15.9mm (.63") 8.0mm (.32) 16.2mm (.64") - 8.0mm (.32")

PRODUCT ASSEMBLED

## MATING COMPONENTS (Order Separately)

PLEASE REFER TO JKL APPLICATION SHEET: JKL-AS-ZFS-LED FLEX SOLDERLESS CONNECTORS