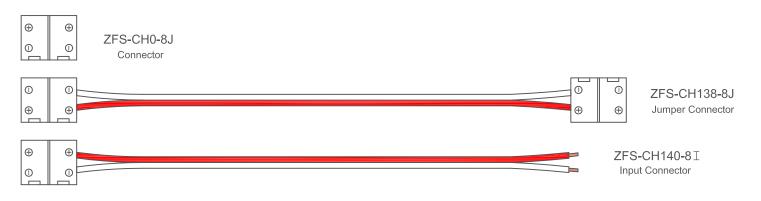

## MATING COMPONENTS (Order Separately)

PLEASE REFER TO JKL APPLICATION SHEET: JKL-AS-ZFS-LED FLEX SOLDERLESS CONNECTORS