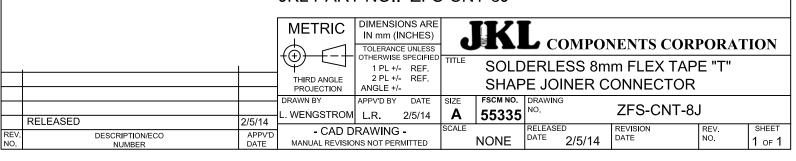

#### NOTES:

- 1. LIMIT CURRENT TO A MAXIMUM OF 5 AMPS.
- 2. DIMENSIONS ARE REFERENCE ONLY.

### JKL PART NO.: ZFS-CNT-8J