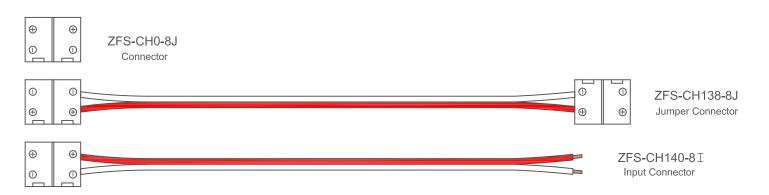

#### MATING COMPONENTS (Order Separately)

PLEASE REFER TO JKL APPLICATION SHEET: JKL-AS-ZFS-LED FLEX SOLDERLESS CONNECTORS