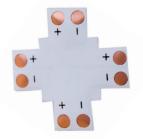

ZFS-CNX-8J

24.5mm (.96") 24.5mm (.96")

**PRODUCT ASSEMBLED** 

## JKL PART NO.: ZFS-CNX-8J