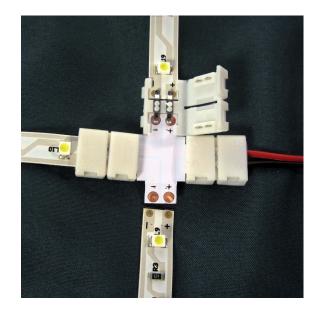

ZFS-CNX-8J

24.5mm (.96") 24.5mm (.96")

**PRODUCT ASSEMBLED** 

## MATING COMPONENTS (Order Separately)

PLEASE REFER TO JKL APPLICATION SHEET: JKL-AS-ZFS-LED FLEX SOLDERLESS CONNECTORS