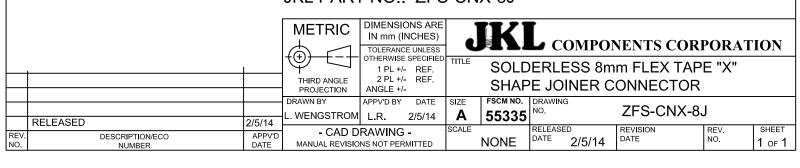

ZFS-CNX-8J

24.5mm (.96") 24.5mm (.96")

**PRODUCT ASSEMBLED** 

## NOTES:

- 1. LIMIT CURRENT TO A MAXIMUM OF 5 AMPS.
- 2. DIMENSIONS ARE REFERENCE ONLY.

## JKL PART NO.: ZFS-CNX-8J