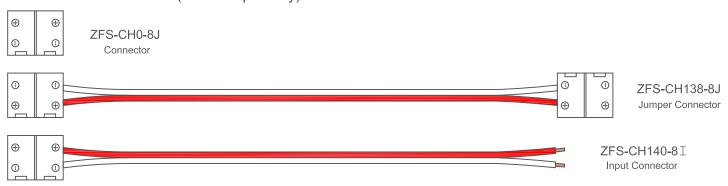

## MATING COMPONENTS (Order Separately)

PLEASE REFER TO JKL APPLICATION SHEET: JKL-AS-ZFS-LED FLEX SOLDERLESS CONNECTORS