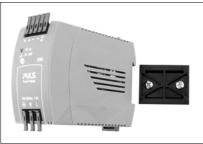

#### BRACKET FOR WALL MOUNTING

This accessory is used to mount 45mm wide MiniLine-2 power supplies or PISA11 protection modules on a wall or on a panel without using a DIN-Rail.

### INSTALLATION

Fig. 1 Installation

Mount the bracket on the wall and click the unit onto the rail