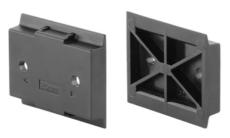

WALL MOUNTING BRACKET

#### BRACKET FOR WALL MOUNTING

This accessory is used to mount 45mm wide MiniLine-2 power supplies or PISA11 protection modules on a wall or on a panel without using a DIN-Rail.

### INSTALLATION

Fig. 1 Installation

Mount the bracket on the wall and click the unit onto the rail