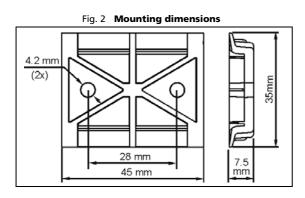

s commercial, industrial, and automotives areas.

We are looking forward to setting up business relationship with you and hope to provide you with the best service and solution. Let us make a better world for our industry!



# Contact us

Tel: +86-755-8981 8866 Fax: +86-755-8427 6832

Email & Skype: info@chipsmall.com Web: www.chipsmall.com

Address: A1208, Overseas Decoration Building, #122 Zhenhua RD., Futian, Shenzhen, China







WALL MOUNTING BRACKET



#### **MiniLine**



#### BRACKET FOR WALL MOUNTING

This accessory is used to mount 45mm wide MiniLine-2 power supplies or PISA11 protection modules on a wall or on a panel without using a DIN-Rail.

### INSTALLATION

Fig. 1 Installation



Mount the bracket on the wall and click the unit onto the rail

# **MECHANICAL DIMENSIONS**





# **ORDER NUMBER**

**ZM3.WALL** Bulk-package with 25 pcs.

The information presented in this document is believed to be accurate and reliable and may change without notice. No part of this document may be reproduced or utilized in any form without permission in writing from the publisher.

Feb. 2012 / Rev. 1.0 DS-ZM3.WALL-EN

All parameters are specified at 25°C ambient unless otherwise noted.