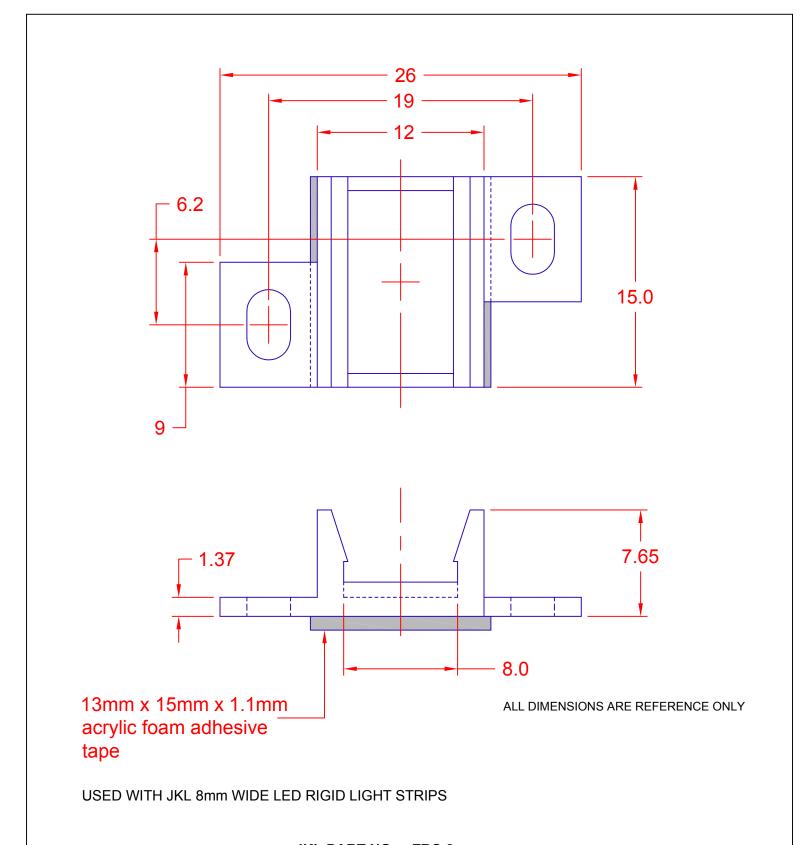

## JKL PART NO.: ZRC-8

|             |                                    |                | METRIC                                            | DIMENSIONS ARE IN MILLIMETERS TOLERANCE UNLESS |         | JKL COMPONENTS CORPORATION             |          |             |         |         |                         |                   |  |  |
|-------------|------------------------------------|----------------|---------------------------------------------------|------------------------------------------------|---------|----------------------------------------|----------|-------------|---------|---------|-------------------------|-------------------|--|--|
| D           | ADD 2 DIMS FOR HOLE MOUNT CENTERS  | 6/21/11        |                                                   | 1 1 1 1 1 1 1 1 1 1 1 1 1 1 1 1 1 1 1 1        |         |                                        |          |             |         |         | ID FOR LED DIDGID CTDID |                   |  |  |
| С           | ADD TAPE & NOTE, CHNG USED ON NOTE | 2/23/10        |                                                   |                                                |         | PCB MOUNTING CLIP FOR LED RIDGID STRIP |          |             |         |         |                         |                   |  |  |
| В           | ADD REF. NOTE                      | 8/6/08         | PROJECTION<br>DRAWN BY                            | ANGLE +/- APPV'D BY DATE                       |         | SIZE                                   | FSCM NO. | DRAWING     |         |         |                         |                   |  |  |
| Α           | ADD REF. NOTE                      | 1/31/08        | L. WENGSTROM                                      | L.R.                                           | 6/21/11 |                                        |          | NO.         | ZRC-8   | }       |                         |                   |  |  |
|             | RELEASE & CANCEL PL-0710-05        | 12/10/07       |                                                   |                                                |         | SCALE                                  |          | RELEASED    | REVISIO |         | I DEV                   | SHEET             |  |  |
| REV.<br>NO. | DESCRIPTION/ECO<br>NUMBER          | APPV'D<br>DATE | - CAD DRAWING -<br>MANUAL REVISIONS NOT PERMITTED |                                                |         |                                        |          | DATE 12/10/ |         | 6/21/11 | NO. D                   | 1 <sub>OF</sub> 1 |  |  |