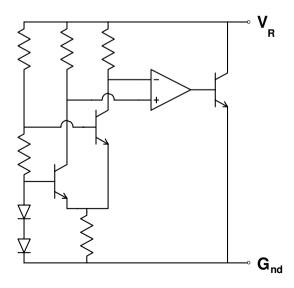

#### SCHEMATIC DIAGRAM

#### **DEVICE DESCRIPTION**

The ZRC250 uses a bandgap circuit design to achieve a precision micropower voltage reference of 2.5 volts. The device is available in small outline surface mount packages, ideal for applications where space saving is important, as well as packages for through hole requirements.

The ZRC250 design provides a stable voltage without an external capacitor and is stable with capacitive loads. The ZRC250 is recommended for operation between  $20\mu A$  and 5mA and so is ideally suited to low power and battery powered applications.