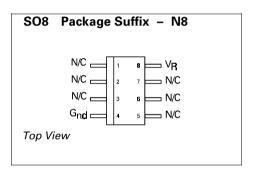

### **CONNECTION DIAGRAMS**

### **ORDERING INFORMATION**

| Part No    | Tol% | Package  | Partmark |  |
|------------|------|----------|----------|--|
| ZRC250A03  | 3    | E-Line • | ZRC25003 |  |
| ZRC250A02  | 2    | E-Line • | ZRC25002 |  |
| ZRC250A01  | 1    | E-Line • | ZRC25001 |  |
| ZRC250F03  | 3    | SOT23    | 25G      |  |
| ZRC250F02  | 2    | SOT23    | 25H      |  |
| ZRC250F01  | 1    | SOT23    | 25J      |  |
| ZRC250N803 | 3    | S08      | ZRC25003 |  |
| ZRC250N802 | 2    | S08      | ZRC25002 |  |
| ZRC250N801 | 1    | S08      | ZRC25001 |  |