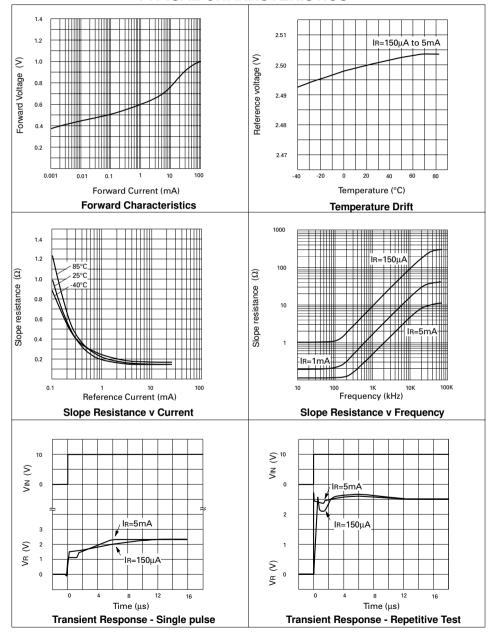

|             | Ω       |
| Z <sub>R</sub>   | Reverse Dynamic Impedance                         | I <sub>R</sub> = 1mA<br>f = 100Hz<br>I <sub>AC</sub> = 0.1 I <sub>R</sub> |                        | 0.3               | 8.0                    |             | Ω       |
| E <sub>N</sub>   | Wideband Noise Voltage                            | I <sub>R</sub> = 150μA<br>f = 10Hz to<br>10kHz                            |                        | 60                |                        |             | μV(rms) |

† 
$$T_C = \frac{(V_{R(max)} - V_{R(min)}) \times 1000000}{V_R \times (T_{(max)} - T_{(min)})}$$

Note:  $V_{R(max)}$  -  $V_{R(min)}$  is the maximum deviation in reference voltage measured over the full operating temperature range.



### TYPICAL CHARACTERISTICS



### **CONNECTION DIAGRAMS**











### **ORDERING INFORMATION**

| Part No    | Tol% | Package  | Partmark |  |
|------------|------|----------|----------|--|
| ZRC250A03  | 3    | E-Line • | ZRC25003 |  |
| ZRC250A02  | 2    | E-Line • | ZRC25002 |  |
| ZRC250A01  | 1    | E-Line • | ZRC25001 |  |
| ZRC250F03  | 3    | SOT23    | 25G      |  |
| ZRC250F02  | 2    | SOT23    | 25H      |  |
| ZRC250F01  | 1    | SOT23    | 25J      |  |
| ZRC250N803 | 3    | S08      | ZRC25003 |  |
| ZRC250N802 | 2    | S08      | ZRC25002 |  |
| ZRC250N801 | 1    | S08      | ZRC25001 |  |

| The state of the s |      |          |          |  |  |  |  |
|--------------------------------------------------------------------------------------------------------------------------------------------------