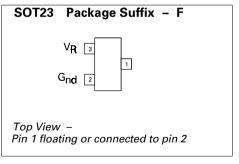

### **CONNECTION DIAGRAMS**

### **ORDERING INFORMATION**

| Part No    | Tol% | Package  | Partmark |  |
|------------|------|----------|----------|--|
| ZRC250A03  | 3    | E-Line • | ZRC25003 |  |
| ZRC250A02  | 2    | E-Line • | ZRC25002 |  |
| ZRC250A01  | 1    | E-Line • | ZRC25001 |  |
| ZRC250F03  | 3    | SOT23    | 25G      |  |
| ZRC250F02  | 2    | SOT23    | 25H      |  |
| ZRC250F01  | 1    | SOT23    | 25J      |  |
| ZRC250N803 | 3    | S08      | ZRC25003 |  |
| ZRC250N802 | 2    | S08      | ZRC25002 |  |
| ZRC250N801 | 1    | S08      | ZRC25001 |  |