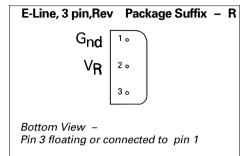

### **CONNECTION DIAGRAMS**

<sup>\*</sup> E-Line 3 pin Reversed † E-Line 2 pin • E-Line 3 pin