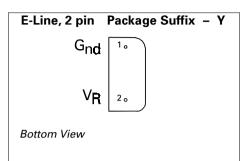

### **CONNECTION DIAGRAMS**

<sup>\*</sup> E-Line 3 pin Reversed † E-Line 2 pin • E-Line 3 pin