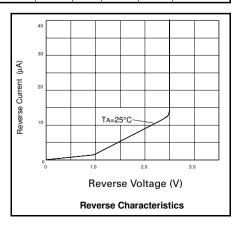

| 0.4               | 1                      |             | Ω       |
| Z <sub>R</sub>   | Reverse Dynamic Impedance                         | I <sub>R</sub> = 1mA<br>f = 100Hz<br>I <sub>AC</sub> = 0.1 I <sub>R</sub> |                        | 0.3               | 8.0                    |             | Ω       |
| E <sub>N</sub>   | Wideband Noise Voltage                            | I <sub>R</sub> = 150μA<br>f = 10Hz to<br>10kHz                            |                        | 60                |                        |             | μV(rms) |

† 
$$T_C = \frac{(V_{R(max)} - V_{R(min)}) \times 1000000}{V_R \times (T_{(max)} - T_{(min)})}$$

Note:  $V_{R(max)}$  -  $V_{R(min)}$  is the maximum deviation in reference voltage measured over the full operating temperature range.



### TYPICAL CHARACTERISTICS



### **CONNECTION DIAGRAMS**











### **ORDERING INFORMATION**

| Part No    | Tol% | Package  | Partmark |  |
|------------|------|----------|----------|--|
| ZRC250A03  | 3    | E-Line • | ZRC25003 |  |
| ZRC250A02  | 2    | E-Line • | ZRC25002 |  |
| ZRC250A01  | 1    | E-Line • | ZRC25001 |  |
| ZRC250F03  | 3    | SOT23    | 25G      |  |
| ZRC250F02  | 2    | SOT23    | 25H      |  |
| ZRC250F01  | 1    | SOT23    | 25J      |  |
| ZRC250N803 | 3    | S08      | ZRC25003 |  |
| ZRC250N802 | 2    | S08      | ZRC25002 |  |
| ZRC250N801 | 1    | S08      | ZRC25001 |  |

| The state of the s |      |          |          |  |  |  |  |
|-------------------------------------------------------------------------------------------------------------------